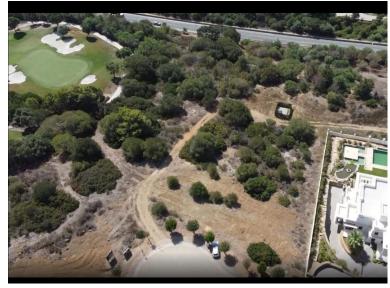

## ■■■■■■■ IN SOTOGRANDE

Discover a unique opportunity to acquire a building plot of 2690 m 2, ideally located in the heart of the Sotogrande reserve. With a buildable area of 672.5 m 2, this plot offers the possibility to realize the house of your dreams while enjoying an amazing view of the sea. Close to the renowned golf courses and the port of Sotogrande, this land enjoys easy access to all the necessary services for everyday life. The city centre is just minutes away, as well as an international college, making it a perfect location for families. The beaches and the lagoon are also nearby, offering an idyllic living environment. Located in one of the most popular areas of the coast, this land is sold without a project, giving you the freedom to design your living space according to your desires. Don't miss this exceptional opportunity to invest in a place where luxury and nature meet.