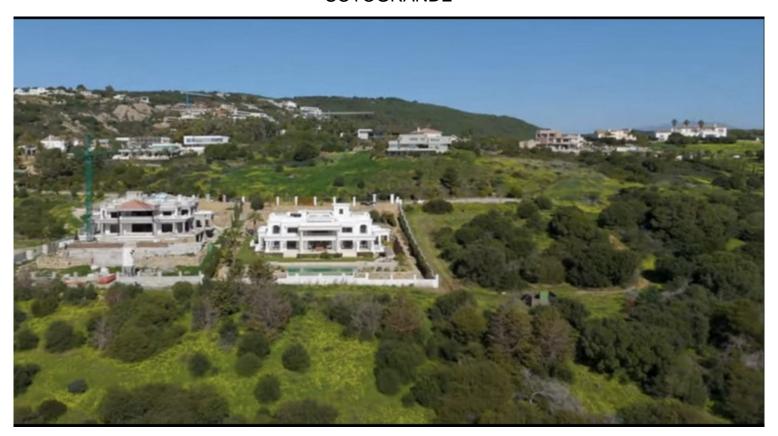

## ■■■■■■■ IN SOTOGRANDE

Discover a unique opportunity to acquire a building plot of 2690 m 2, ideally located in the heart of the Sotogrande reserve. With a buildable area of 672.5 m 2, this plot offers the possibility to realize the house of your dreams while enjoying an amazing view of the sea. Close to the renowned golf courses and the port of Sotogrande, this land enjoys easy access to all the necessary services for everyday life. The city centre is just minutes away, as well as an international college, making it a perfect location for families. The beaches and the lagoon are also nearby, offering an idyllic living environment. Located in one of the most popular areas of the coast, this land is sold without a project, giving you the freedom to design your living space according to your desires. Don't miss this exceptional opportunity to invest in a place where luxury and nature meet.