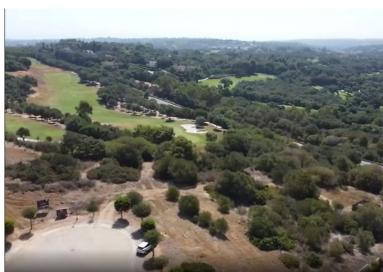

## ■■■■■■■ IN SOTOGRANDE

Discover a unique opportunity to acquire a building plot of 2690 m 2, ideally located in the heart of the Sotogrande reserve. With a buildable area of 672.5 m 2, this plot offers the possibility to realize the house of your dreams while enjoying an amazing view of the sea. Close to the renowned golf courses and the port of Sotogrande, this land enjoys easy access to all the necessary services for everyday life. The city centre is just minutes away, as well as an international college, making it a perfect location for families. The beaches and the lagoon are also nearby, offering an idyllic living environment. Located in one of the most popular areas of the coast, this land is sold without a project, giving you the freedom to design your living space according to your desires. Don't miss this exceptional opportunity to invest in a place where luxury and nature meet.