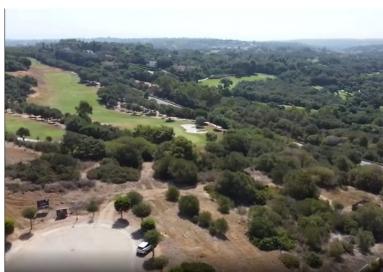

## ■■■■■■ IN SOTOGRANDE

Discover a unique opportunity to acquire a building plot of 2690 m 2, ideally located in the heart of the Sotogrande reserve. With a buildable area of 672.5 m 2, this plot offers the possibility to realize the house of your dreams while enjoying an amazing view of the sea. Close to the renowned golf courses and the port of Sotogrande, this land enjoys easy access to all the necessary services for everyday life. The city centre is just minutes away, as well as an international college, making it a perfect location for families. The beaches and the lagoon are also nearby, offering an idyllic living environment. Located in one of the most popular areas of the coast, this land is sold without a project, giving you the freedom to design your living space according to your desires. Don't miss this exceptional opportunity to invest in a place where luxury and nature meet.