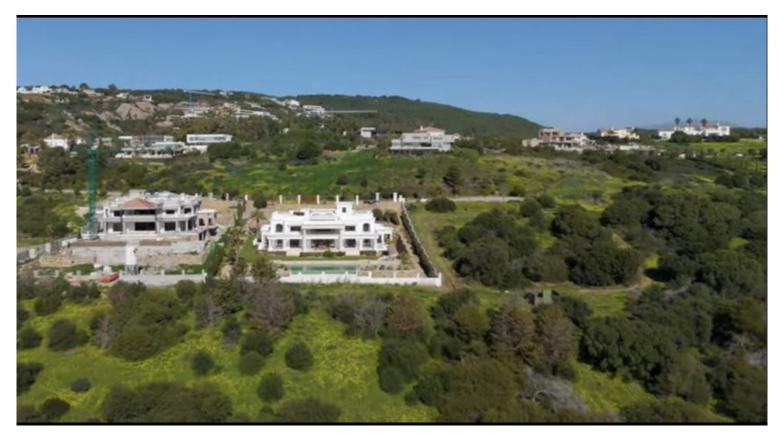

## ■■■■■■ IN SOTOGRANDE

Discover a unique opportunity to acquire a building plot of 2690 m 2, ideally located in the heart of the Sotogrande reserve. With a buildable area of 672.5 m 2, this plot offers the possibility to realize the house of your dreams while enjoying an amazing view of the sea. Close to the renowned golf courses and the port of Sotogrande, this land enjoys easy access to all the necessary services for everyday life. The city centre is just minutes away, as well as an international college, making it a perfect location for families. The beaches and the lagoon are also nearby, offering an idyllic living environment. Located in one of the most popular areas of the coast, this land is sold without a project, giving you the freedom to design your living space according to your desires. Don't miss this exceptional opportunity to invest in a place where luxury and nature meet.