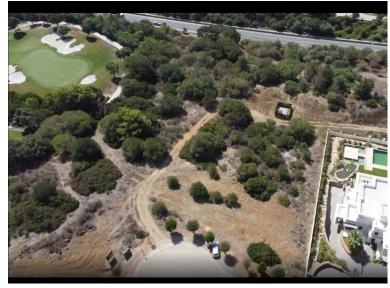

## ■■■■■■ IN SOTOGRANDE

Discover a unique opportunity to acquire a building plot of 2690 m 2, ideally located in the heart of the Sotogrande reserve. With a buildable area of 672.5 m 2, this plot offers the possibility to realize the house of your dreams while enjoying an amazing view of the sea. Close to the renowned golf courses and the port of Sotogrande, this land enjoys easy access to all the necessary services for everyday life. The city centre is just minutes away, as well as an international college, making it a perfect location for families. The beaches and the lagoon are also nearby, offering an idyllic living environment. Located in one of the most popular areas of the coast, this land is sold without a project, giving you the freedom to design your living space according to your desires. Don't miss this exceptional opportunity to invest in a place where luxury and nature meet.