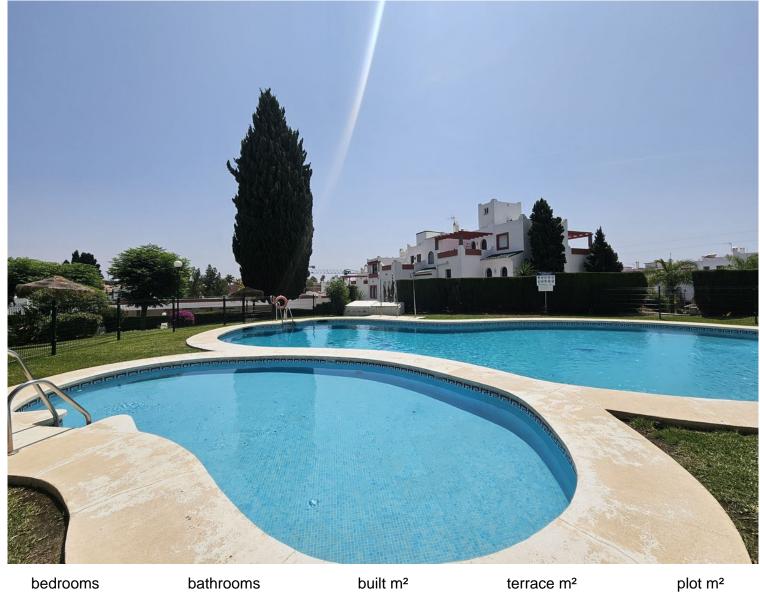

## ■■■ IN ESTEPONA

Super opportunity! Large nice half corner townhouse in watergardens cancelada. This house is in original state and can be reformed in an absolute beauty. To get to the property you enter the gated community and can almost park in front of your door (50m). It is a gorgeous and classic large townhouse with arches and an entrance porche with lots of matured tropical plants all around. On the lower level you have a toilet with hand bassin, closed in large kitchen and the terrace that can easily be added as an extensión. Large doble living room around a fireplace in the middle as a great feature that needs some updating, one side seating area and the other side the dining area, there is a terrace from the whole area towards the back garden. On the first level we have a first bedroom on your left that looks out onto morning sun and the larger swimming pool and parking, there is a family bat...