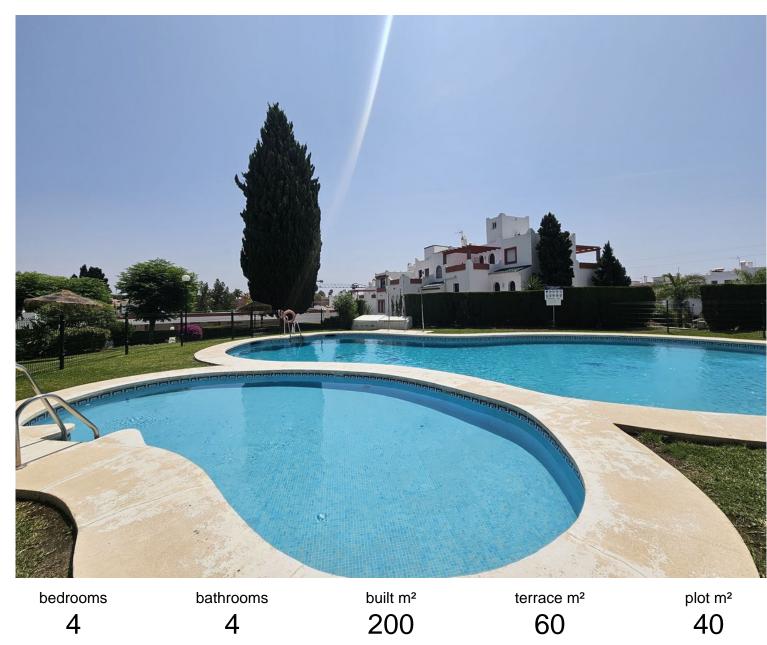

## **■■■** IN ESTEPONA

Super opportunity! Large nice half corner townhouse in watergardens cancelada. This house is in original state and can be reformed in an absolute beauty. To get to the property you enter the gated community and can almost park in front of your door (50m). It is a gorgeous and classic large townhouse with arches and an entrance porche with lots of matured tropical plants all around. On the lower level you have a toilet with hand bassin, closed in large kitchen and the terrace that can easily be added as an extensión. Large doble living room around a fireplace in the middle as a great feature that needs some updating, one side seating area and the other side the dining area, there is a terrace from the whole area towards the back garden. On the first level we have a first bedroom on your left that looks out onto morning sun and the larger swimming pool and parking, there is a family bat...