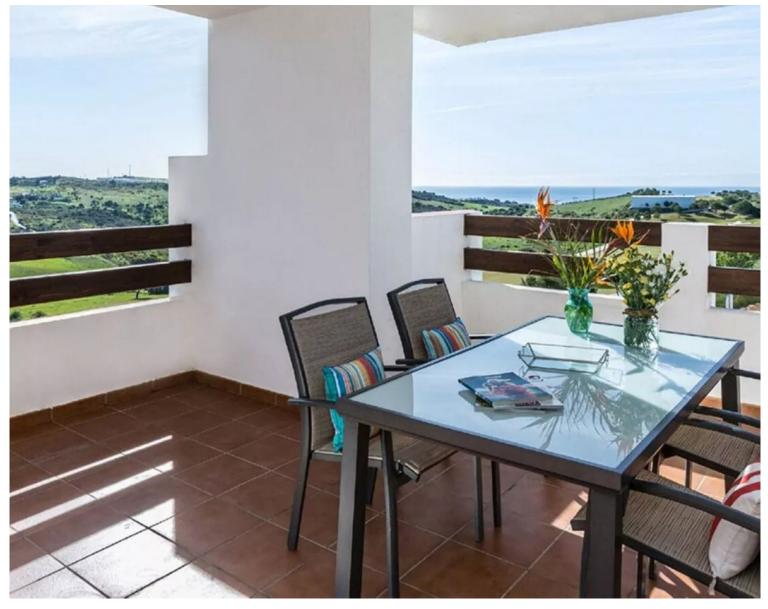

## IN ESTEPONA

LUXURIOUS 2-BEDROOM SEA VIEW INVESTMENT APART HOTEL WITH GIBRALTAR VIEWS – ONA VALLE ROMANO GOLF RESORT, ESTEPONA This elegant 2-bedroom investment apart hotel unit is located in the highly sought-after Ona Valle Romano Golf Resort in Estepona, offering a rare combination of stunning views, modern comfort, and high investment value. With panoramic vistas stretching across the Mediterranean Sea all the way to Gibraltar, this property offers both a relaxing lifestyle and a strong return on investment. The property boasts approx. 75 m<sup>2</sup> of interior living space and a spacious 29 m<sup>2</sup> private terrace, ideal for enjoying the sun, dining al fresco, or simply relaxing with spectacular views. The apartment includes two generously sized bedrooms, two modern bathrooms, and a bright open-plan kitchen and living area, fully equipped for both comfort and functionality. Owners and holiday guests at Ona ...