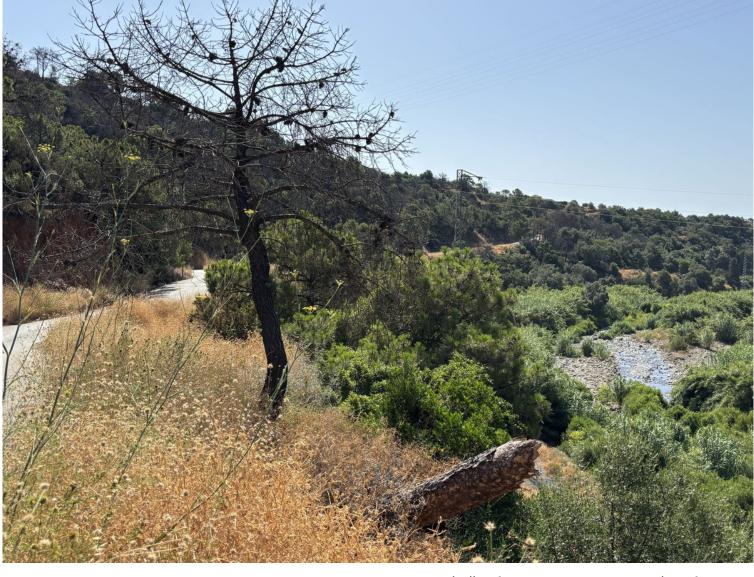

## IN ESTEPONA

Organic Farm with Lemons All Year Round - On the banks of the Padrón River Plot of 13.391 m<sup>2</sup> with organic production in progress. Located next to the Padrón River, it enjoys an ideal microclimate for subtropical crops. 300 Cuatro Estaciones lemon trees in full production: continuous harvest and monthly profitability. Also ideal for planting avocados. Complete infrastructure: \* Drip and sprinkler irrigation. \* Community irrigation channel \* Cistern of 150,000 L + additional tank \* Tool shed 100% organic production Immediate income Ready to work or develop your agro-ecological/agro-tourism project Contact us and get to know this productive paradise.