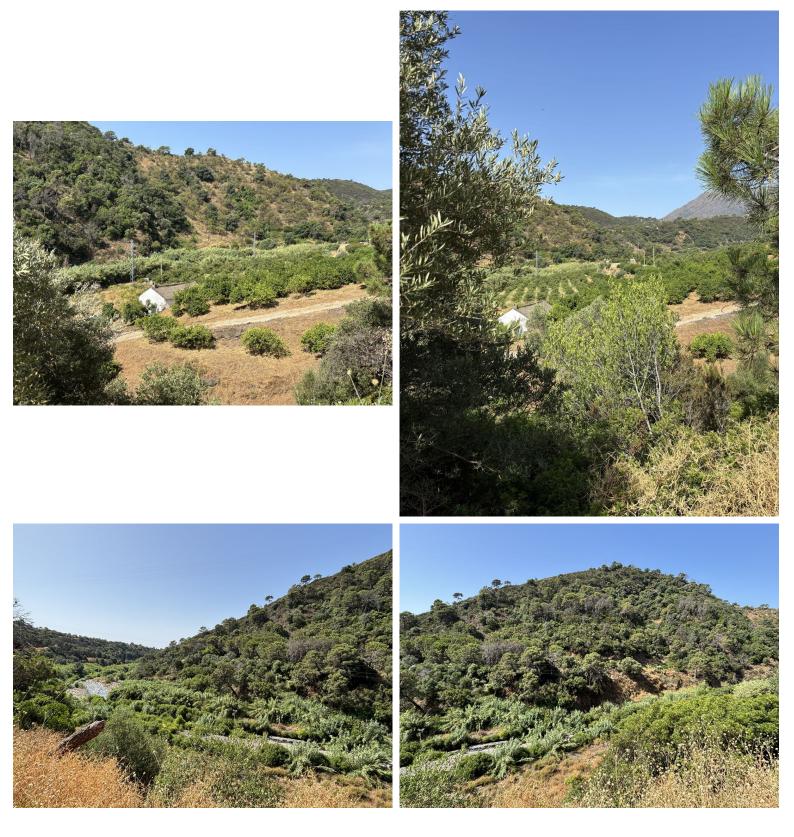

## IN ESTEPONA

Organic Farm with Lemons All Year Round - On the banks of the Padrón River Plot of 13.391 m<sup>2</sup> with organic production in progress. Located next to the Padrón River, it enjoys an ideal microclimate for subtropical crops. 300 Cuatro Estaciones lemon trees in full production: continuous harvest and monthly profitability. Also ideal for planting avocados. Complete infrastructure: \* Drip and sprinkler irrigation. \* Community irrigation channel \* Cistern of 150,000 L + additional tank \* Tool shed 100% organic production Immediate income Ready to work or develop your agro-ecological/agro-tourism project Contact us and get to know this productive paradise.