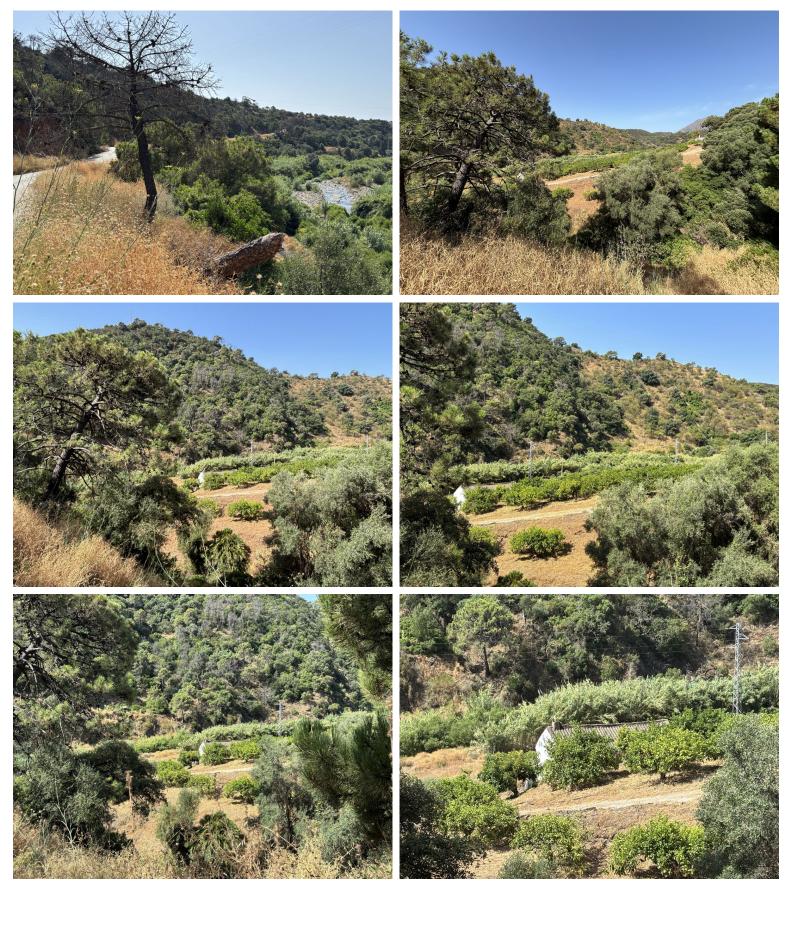

## IN ESTEPONA

Organic Farm with Lemons All Year Round - On the banks of the Padrón River Plot of 13.391 m<sup>2</sup> with organic production in progress. Located next to the Padrón River, it enjoys an ideal microclimate for subtropical crops. 300 Cuatro Estaciones lemon trees in full production: continuous harvest and monthly profitability. Also ideal for planting avocados. Complete infrastructure: \* Drip and sprinkler irrigation. \* Community irrigation channel \* Cistern of 150,000 L + additional tank \* Tool shed 100% organic production Immediate income Ready to work or develop your agro-ecological/agro-tourism project Contact us and get to know this productive paradise.