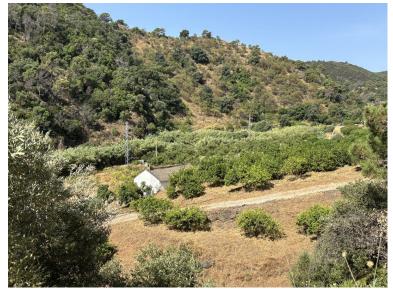

## ■■■■■■■ IN ESTEPONA

Organic Farm with Lemons All Year Round - On the banks of the Padrón River Plot of 13.391 m² with organic production in progress. Located next to the Padrón River, it enjoys an ideal microclimate for subtropical crops. 300 Cuatro Estaciones lemon trees in full production: continuous harvest and monthly profitability. Also ideal for planting avocados. Complete infrastructure: \* Drip and sprinkler irrigation. \* Community irrigation channel \* Cistern of 150,000 L + additional tank \* Tool shed 100% organic production Immediate income Ready to work or develop your agro-ecological/agro-tourism project Contact us and get to know this productive paradise.