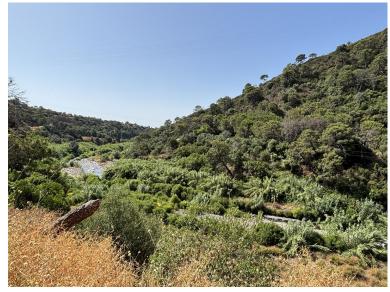

## ■■■■■■■ IN ESTEPONA

Organic Farm with Lemons All Year Round - On the banks of the Padrón River Plot of 13.391 m² with organic production in progress. Located next to the Padrón River, it enjoys an ideal microclimate for subtropical crops. 300 Cuatro Estaciones lemon trees in full production: continuous harvest and monthly profitability. Also ideal for planting avocados. Complete infrastructure: \* Drip and sprinkler irrigation. \* Community irrigation channel \* Cistern of 150,000 L + additional tank \* Tool shed 100% organic production Immediate income Ready to work or develop your agro-ecological/agro-tourism project Contact us and get to know this productive paradise.