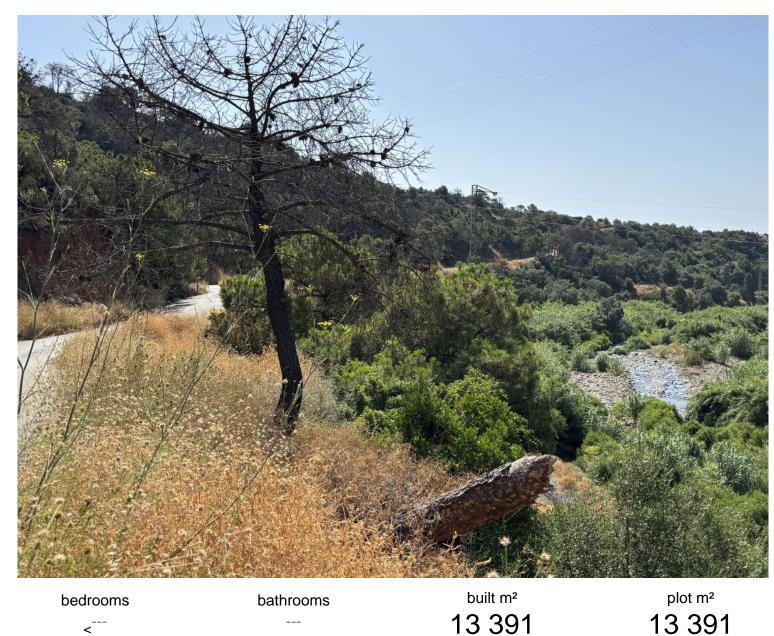

## ■■■■■■■ IN ESTEPONA

Organic Farm with Lemons All Year Round - On the banks of the Padrón River Plot of 13.391 m² with organic production in progress. Located next to the Padrón River, it enjoys an ideal microclimate for subtropical crops. 300 Cuatro Estaciones lemon trees in full production: continuous harvest and monthly profitability. Also ideal for planting avocados. Complete infrastructure: \* Drip and sprinkler irrigation. \* Community irrigation channel \* Cistern of 150,000 L + additional tank \* Tool shed 100% organic production Immediate income Ready to work or develop your agro-ecological/agro-tourism project Contact us and get to know this productive paradise.