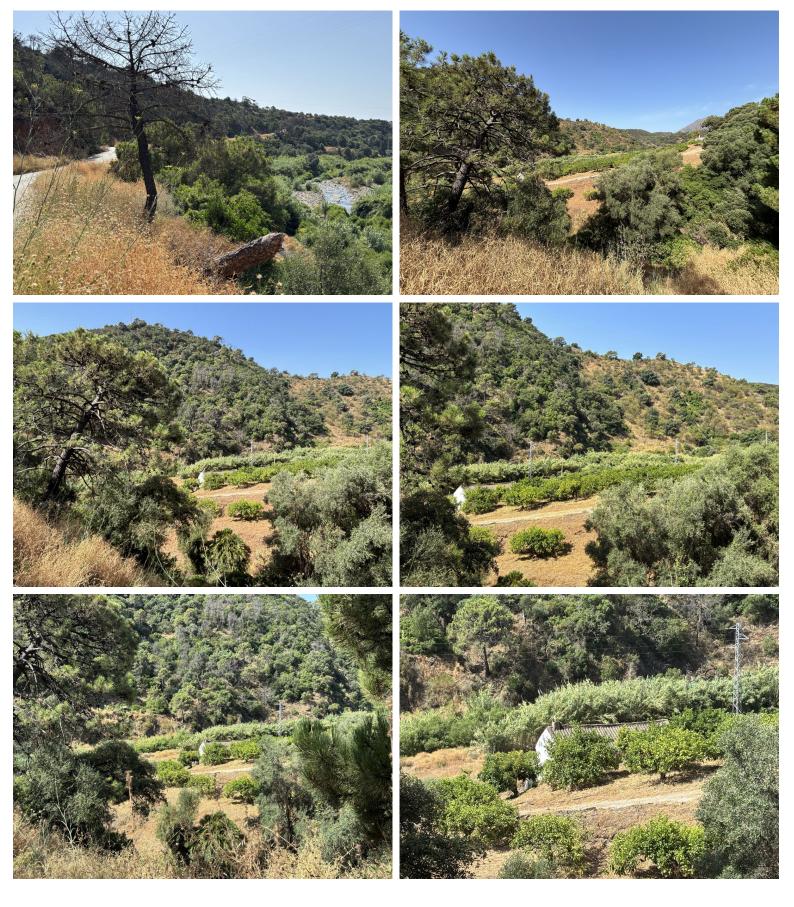

## ■■■■■■■ IN ESTEPONA

Organic Farm with Lemons All Year Round - On the banks of the Padrón River Plot of 13.391 m² with organic production in progress. Located next to the Padrón River, it enjoys an ideal microclimate for subtropical crops. 300 Cuatro Estaciones lemon trees in full production: continuous harvest and monthly profitability. Also ideal for planting avocados. Complete infrastructure: \* Drip and sprinkler irrigation. \* Community irrigation channel \* Cistern of 150,000 L + additional tank \* Tool shed 100% organic production Immediate income Ready to work or develop your agro-ecological/agro-tourism project Contact us and get to know this productive paradise.