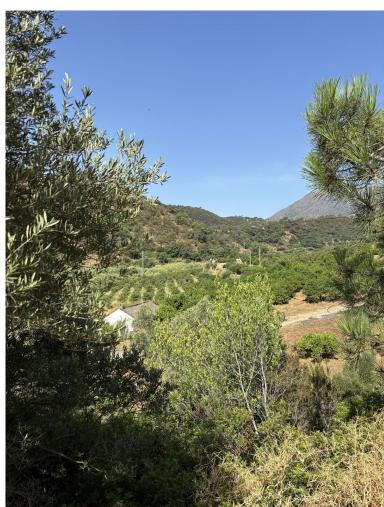

## ■■■■■■■ IN ESTEPONA

Organic Farm with Lemons All Year Round - On the banks of the Padrón River Plot of 13.391 m² with organic production in progress. Located next to the Padrón River, it enjoys an ideal microclimate for subtropical crops. 300 Cuatro Estaciones lemon trees in full production: continuous harvest and monthly profitability. Also ideal for planting avocados. Complete infrastructure: \* Drip and sprinkler irrigation. \* Community irrigation channel \* Cistern of 150,000 L + additional tank \* Tool shed 100% organic production Immediate income Ready to work or develop your agro-ecological/agro-tourism project Contact us and get to know this productive paradise.