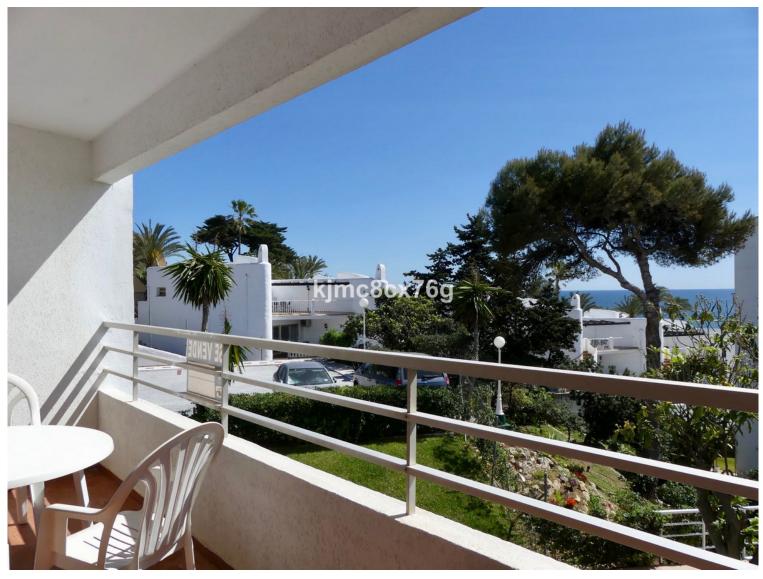

## **EXECUTE:** IN CALAHONDA

Huge apartment located in a beachfront complex with beautiful sea views. Originally it was two properties, joined by the current owners to create a large and very spacious apartment. The house has a kitchen integrated into the living-dining room, with access to its sunny terrace. Two very spacious bedrooms with sea views, one of them en suite, as well as another full bathroom. With plenty of built-in closets, there is plenty of storage space available. The apartment is a great opportunity for those who want to live on the beach with everything nearby. In addition, it represents a fantastic renovation project given its dimensions and possibilities. Community gardens as well as two swimming pools for the enjoyment of their neighbors, one of them with direct access to the coastal path, the beach and the La Luna Beach beach bar. Parking inside the complex, with a bus stop in front of it....