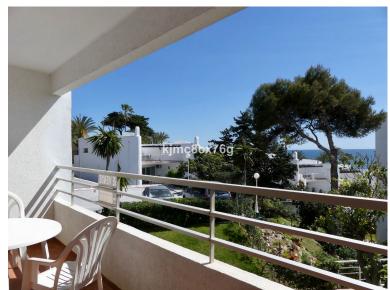

## **EXECUTE:** IN CALAHONDA

Huge apartment located in a beachfront complex with beautiful sea views. Originally it was two properties, joined by the current owners to create a large and very spacious apartment. The house has a kitchen integrated into the living-dining room, with access to its sunny terrace. Two very spacious bedrooms with sea views, one of them en suite, as well as another full bathroom. With plenty of built-in closets, there is plenty of storage space available. The apartment is a great opportunity for those who want to live on the beach with everything nearby. In addition, it represents a fantastic renovation project given its dimensions and possibilities. Community gardens as well as two swimming pools for the enjoyment of their neighbors, one of them with direct access to the coastal path, the beach and the La Luna Beach beach bar. Parking inside the complex, with a bus stop in front of it....