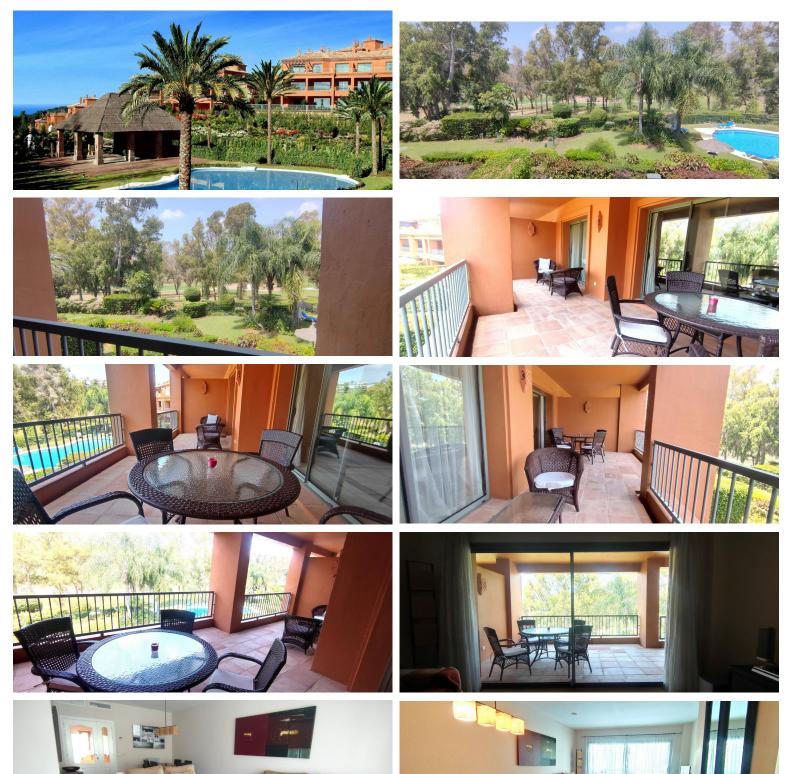

## ■■■■■■■■■■■ IN ATALAYA

Appartement in the spectacular Benatalaya urbanization, consisting of 20.000m2 of gardens, divided into small blocks of Mediterranean architecture, with several swimming pools, spa, gymnasium and 24 hour security. This flat overlooks the prestigious Atalaya golf course. Carefully maintained, the property has two bedrooms and two bathrooms, one of them ensuite, kitchen with utility room and a large terrace of 28m2. There is also a private garage space and storage room. The location of this urbanisation is excellent as it benefits from having all the basic services in the immediate vicinity, such as supermarket, cafeteria, international school and a small shopping centre soon to be opened, all of which can be easily reached on foot. The beach is less than 10 minutes away by car and the famous Port of José Banús is 15 minutes away. And both Estepona and Marbella are practically equidistan...