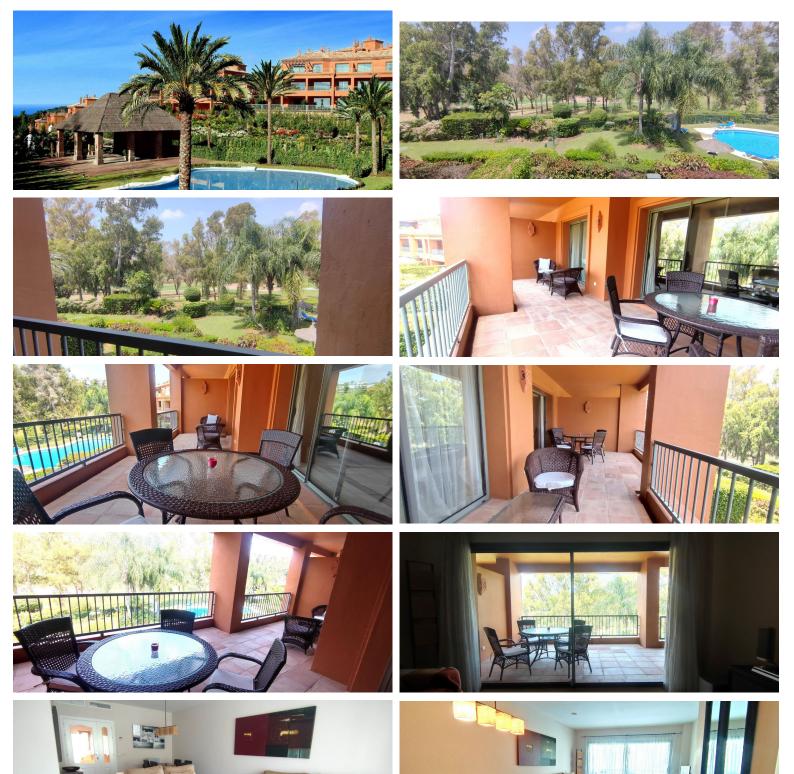

## **BESSELES** IN ATALAYA

Appartement in the spectacular Benatalaya urbanization, consisting of 20.000m2 of gardens, divided into small blocks of Mediterranean architecture, with several swimming pools, spa, gymnasium and 24 hour security. This flat overlooks the prestigious Atalaya golf course. Carefully maintained, the property has two bedrooms and two bathrooms, one of them ensuite, kitchen with utility room and a large terrace of 28m2. There is also a private garage space and storage room. The location of this urbanisation is excellent as it benefits from having all the basic services in the immediate vicinity, such as supermarket, cafeteria, international school and a small shopping centre soon to be opened, all of which can be easily reached on foot. The beach is less than 10 minutes away by car and the famous Port of José Banús is 15 minutes away. And both Estepona and Marbella are practically equidistan...