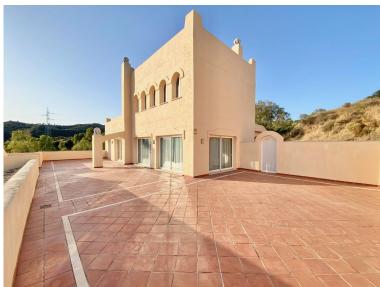

## ■■■■■■■■ IN ELVIRIA

Large Duplex Penthouse in Elviria, Marbella. Apartment with 140 m2 inside and 210 m2 terrace features 3 bedrooms, the master bedroom is on the second floor and features an ensuite bathroom, a cloakroom, and a terrace, A fully equipped kitchen, 2 bathrooms, a guest toilet, and a living room with access to a huge southwest-facing terrace with incredible panoramic views of the sea and mountains. This gated community with 24-hour security features 4 large pools, 4 small pools, and extensive garden areas. 10 minutes from the beach and shopping areas.