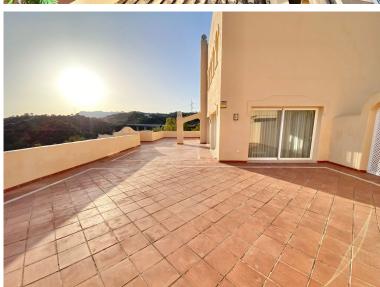

## ■■■■■■■■ IN ELVIRIA

Large Duplex Penthouse in Elviria, Marbella. Apartment with 140 m2 inside and 210 m2 terrace features 3 bedrooms, the master bedroom is on the second floor and features an ensuite bathroom, a cloakroom, and a terrace, A fully equipped kitchen, 2 bathrooms, a guest toilet, and a living room with access to a huge southwest-facing terrace with incredible panoramic views of the sea and mountains. This gated community with 24-hour security features 4 large pools, 4 small pools, and extensive garden areas. 10 minutes from the beach and shopping areas.