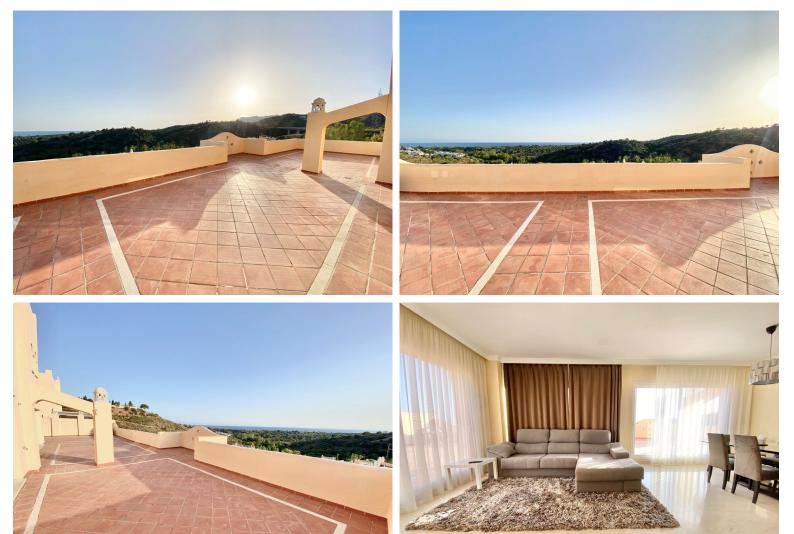

## ■■■■■■■■ IN ELVIRIA

Large Duplex Penthouse in Elviria, Marbella. Apartment with 140 m2 inside and 210 m2 terrace features 3 bedrooms, the master bedroom is on the second floor and features an ensuite bathroom, a cloakroom, and a terrace, A fully equipped kitchen, 2 bathrooms, a guest toilet, and a living room with access to a huge southwest-facing terrace with incredible panoramic views of the sea and mountains. This gated community with 24-hour security features 4 large pools, 4 small pools, and extensive garden areas. 10 minutes from the beach and shopping areas.