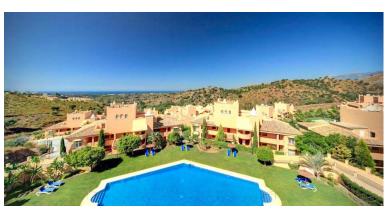

## ■■■■■■■■ IN ELVIRIA

Large Duplex Penthouse in Elviria, Marbella. Apartment with 140 m2 inside and 210 m2 terrace features 3 bedrooms, the master bedroom is on the second floor and features an ensuite bathroom, a cloakroom, and a terrace, A fully equipped kitchen, 2 bathrooms, a guest toilet, and a living room with access to a huge southwest-facing terrace with incredible panoramic views of the sea and mountains. This gated community with 24-hour security features 4 large pools, 4 small pools, and extensive garden areas. 10 minutes from the beach and shopping areas.