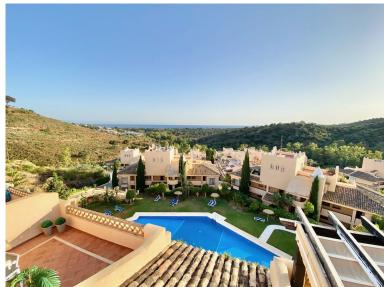

## ■■■■■■■■ IN ELVIRIA

Large Duplex Penthouse in Elviria, Marbella. Apartment with 140 m2 inside and 210 m2 terrace features 3 bedrooms, the master bedroom is on the second floor and features an ensuite bathroom, a cloakroom, and a terrace, A fully equipped kitchen, 2 bathrooms, a guest toilet, and a living room with access to a huge southwest-facing terrace with incredible panoramic views of the sea and mountains. This gated community with 24-hour security features 4 large pools, 4 small pools, and extensive garden areas. 10 minutes from the beach and shopping areas.