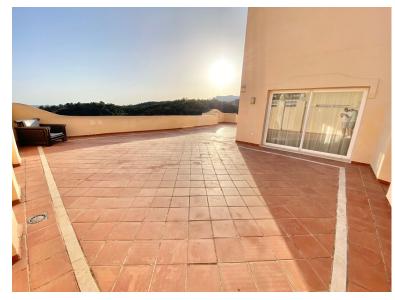

## ■■■■■■■■ IN ELVIRIA

Large Duplex Penthouse in Elviria, Marbella. Apartment with 140 m2 inside and 210 m2 terrace features 3 bedrooms, the master bedroom is on the second floor and features an ensuite bathroom, a cloakroom, and a terrace, A fully equipped kitchen, 2 bathrooms, a guest toilet, and a living room with access to a huge southwest-facing terrace with incredible panoramic views of the sea and mountains. This gated community with 24-hour security features 4 large pools, 4 small pools, and extensive garden areas. 10 minutes from the beach and shopping areas.