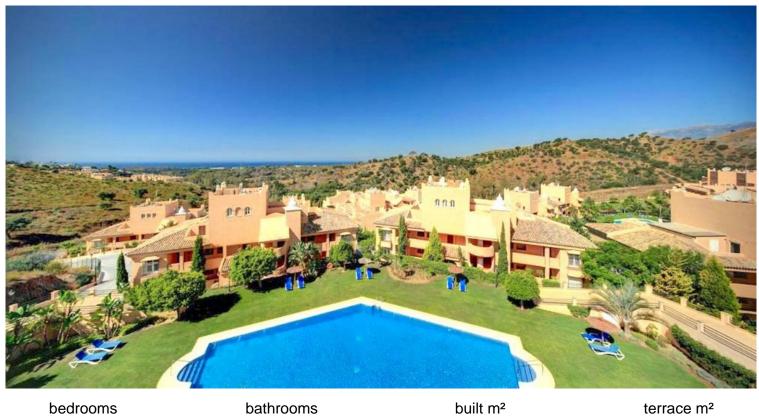

## **ELVIRIA**

bedrooms bathrooms built m² terrace m

3 3 140 200

## ■■■■■■■■ IN ELVIRIA

Large Duplex Penthouse in Elviria, Marbella. Apartment with 140 m2 inside and 210 m2 terrace features 3 bedrooms, the master bedroom is on the second floor and features an ensuite bathroom, a cloakroom, and a terrace, A fully equipped kitchen, 2 bathrooms, a guest toilet, and a living room with access to a huge southwest-facing terrace with incredible panoramic views of the sea and mountains. This gated community with 24-hour security features 4 large pools, 4 small pools, and extensive garden areas. 10 minutes from the beach and shopping areas.