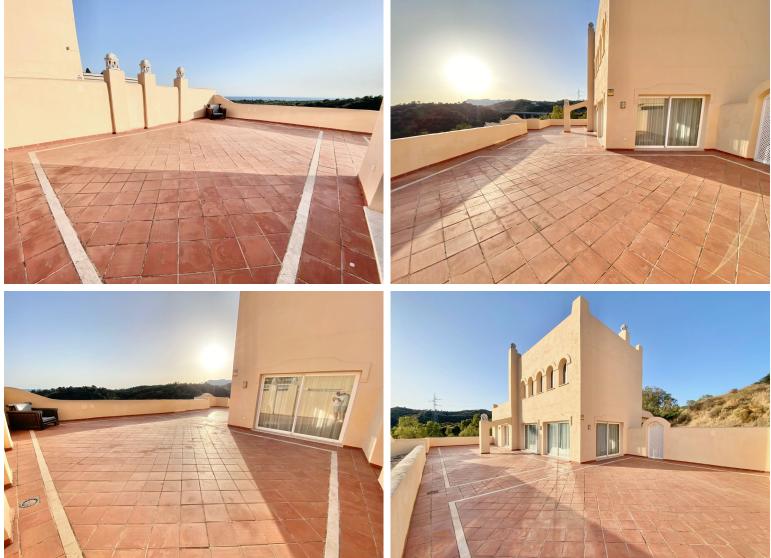

## IN ELVIRIA

Large Duplex Penthouse in Elviria, Marbella. Apartment with 140 m2 inside and 210 m2 terrace features 3 bedrooms, the master bedroom is on the second floor and features an ensuite bathroom, a cloakroom, and a terrace, A fully equipped kitchen, 2 bathrooms, a guest toilet, and a living room with access to a huge southwest-facing terrace with incredible panoramic views of the sea and mountains. This gated community with 24-hour security features 4 large pools, 4 small pools, and extensive garden areas. 10 minutes from the beach and shopping areas.