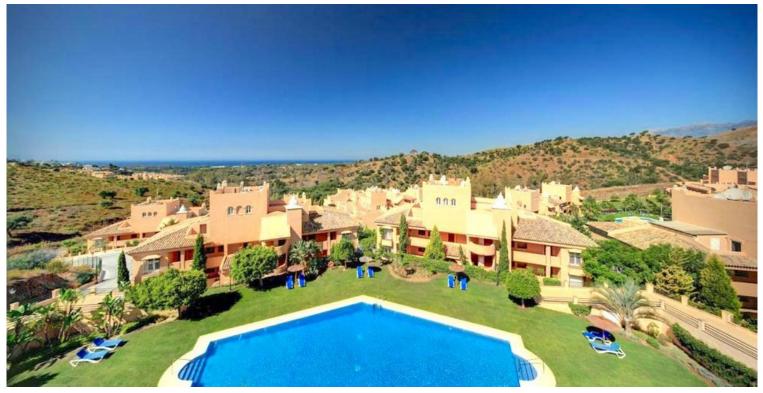

## IN ELVIRIA

Large Duplex Penthouse in Elviria, Marbella. Apartment with 140 m2 inside and 210 m2 terrace features 3 bedrooms, the master bedroom is on the second floor and features an ensuite bathroom, a cloakroom, and a terrace, A fully equipped kitchen, 2 bathrooms, a guest toilet, and a living room with access to a huge southwest-facing terrace with incredible panoramic views of the sea and mountains. This gated community with 24-hour security features 4 large pools, 4 small pools, and extensive garden areas. 10 minutes from the beach and shopping areas.