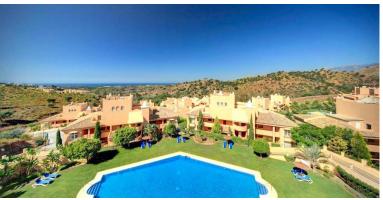

## IN ELVIRIA

Large Duplex Penthouse in Elviria, Marbella. Apartment with 140 m2 inside and 210 m2 terrace features 3 bedrooms, the master bedroom is on the second floor and features an ensuite bathroom, a cloakroom, and a terrace, A fully equipped kitchen, 2 bathrooms, a guest toilet, and a living room with access to a huge southwest-facing terrace with incredible panoramic views of the sea and mountains. This gated community with 24-hour security features 4 large pools, 4 small pools, and extensive garden areas. 10 minutes from the beach and shopping areas.