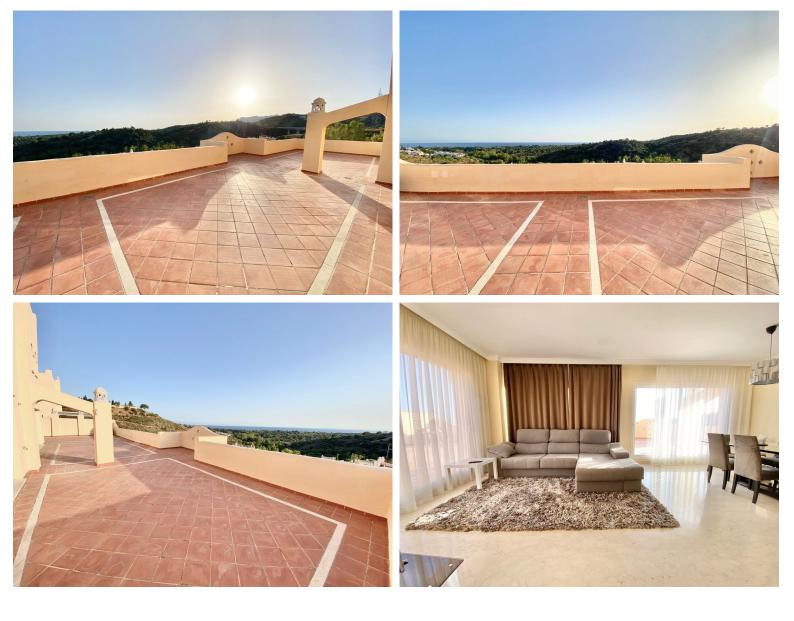

## ELVIRIA

bedrooms 3 bathrooms 3

built m<sup>2</sup> 140 terrace m<sup>2</sup> 200

## IN ELVIRIA

Large Duplex Penthouse in Elviria, Marbella. Apartment with 140 m2 inside and 210 m2 terrace features 3 bedrooms, the master bedroom is on the second floor and features an ensuite bathroom, a cloakroom, and a terrace, A fully equipped kitchen, 2 bathrooms, a guest toilet, and a living room with access to a huge southwest-facing terrace with incredible panoramic views of the sea and mountains. This gated community with 24-hour security features 4 large pools, 4 small pools, and extensive garden areas. 10 minutes from the beach and shopping areas.