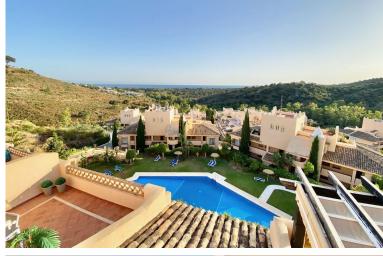

## IN ELVIRIA

Large Duplex Penthouse in Elviria, Marbella. Apartment with 140 m2 inside and 210 m2 terrace features 3 bedrooms, the master bedroom is on the second floor and features an ensuite bathroom, a cloakroom, and a terrace, A fully equipped kitchen, 2 bathrooms, a guest toilet, and a living room with access to a huge southwest-facing terrace with incredible panoramic views of the sea and mountains. This gated community with 24-hour security features 4 large pools, 4 small pools, and extensive garden areas. 10 minutes from the beach and shopping areas.