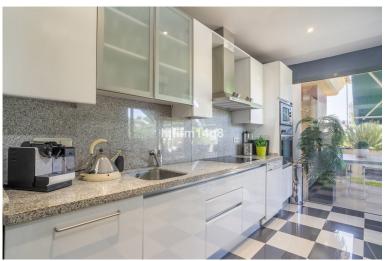

## ■■■■■■■ IN NUEVA ANDALUCÍA

Welcome to this bright and spacious 2-bedroom penthouse in the sought-after Lorcrigolf community, perfectly positioned next to the golf course and offering spectacular views of La Concha Mountain. As you enter the property, you're greeted by a generous hallway leading to a modern, sunlit kitchen with direct access to the main terrace – ideal for al fresco dining or morning coffee surrounded by lush greenery. The living room is the heart of the home, boasting floor-to-ceiling windows that flood the space with natural light and offer breathtaking panoramic views. Enjoy seamless indoor-outdoor living with access to two terraces – a cozy south-facing terrace and a spacious northeast-facing terrace overlooking the golf course and the iconic mountain backdrop. Also on the entrance level, you'll find a guest toilet and stairs leading up to the first floor, where you'll find t...