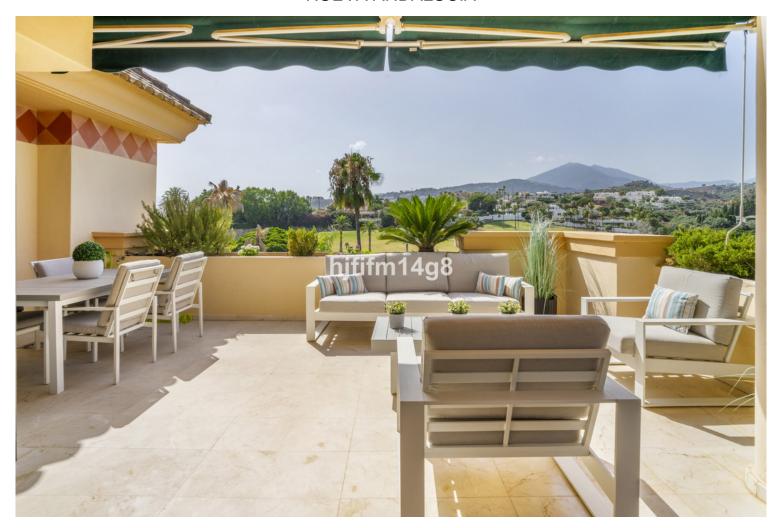

## ■■■■■■■ IN NUEVA ANDALUCÍA

Welcome to this bright and spacious 2-bedroom penthouse in the sought-after Lorcrigolf community, perfectly positioned next to the golf course and offering spectacular views of La Concha Mountain. As you enter the property, you're greeted by a generous hallway leading to a modern, sunlit kitchen with direct access to the main terrace – ideal for al fresco dining or morning coffee surrounded by lush greenery. The living room is the heart of the home, boasting floor-to-ceiling windows that flood the space with natural light and offer breathtaking panoramic views. Enjoy seamless indoor-outdoor living with access to two terraces – a cozy south-facing terrace and a spacious northeast-facing terrace overlooking the golf course and the iconic mountain backdrop. Also on the entrance level, you'll find a guest toilet and stairs leading up to the first floor, where you'll find t...