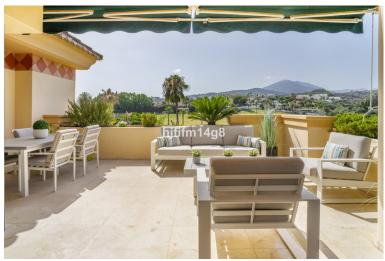

## ■■■■■■■ IN NUEVA ANDALUCÍA

Welcome to this bright and spacious 2-bedroom penthouse in the sought-after Lorcrigolf community, perfectly positioned next to the golf course and offering spectacular views of La Concha Mountain. As you enter the property, you're greeted by a generous hallway leading to a modern, sunlit kitchen with direct access to the main terrace – ideal for al fresco dining or morning coffee surrounded by lush greenery. The living room is the heart of the home, boasting floor-to-ceiling windows that flood the space with natural light and offer breathtaking panoramic views. Enjoy seamless indoor-outdoor living with access to two terraces – a cozy south-facing terrace and a spacious northeast-facing terrace overlooking the golf course and the iconic mountain backdrop. Also on the entrance level, you'll find a guest toilet and stairs leading up to the first floor, where you'll find t...