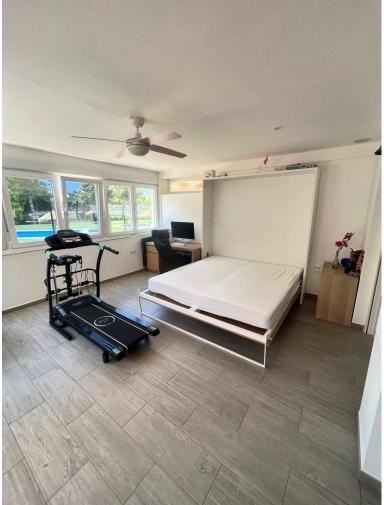

## ■■■■■■■■■■■ IN BENALMADENA COSTA

Large ground floor apartment at Torrequebrada Golf This spacious ground floor apartment is located within the leafy Torrequebrada Golf Resort. The apartment comprises 148 m² of living space with a partially covered terrace of approximately 46m². Floor-to-ceiling sliding doors seamlessly connect the living room and outdoor area. Layout The very spacious living/dining room (40 m²) flows into the separate, fully equipped kitchen. A cleverly designed extension has been created from the living room, which can be used as an additional third bedroom, gym, or office, with direct access to the generous 46m² terrace, which overlooks the first of the four communal pools in the development and the communal gardens, without being so close that the pool would cause any disturbance. The generous size of the terrace provides ample space for various purposes, such as an area for sun loungers, a dini...