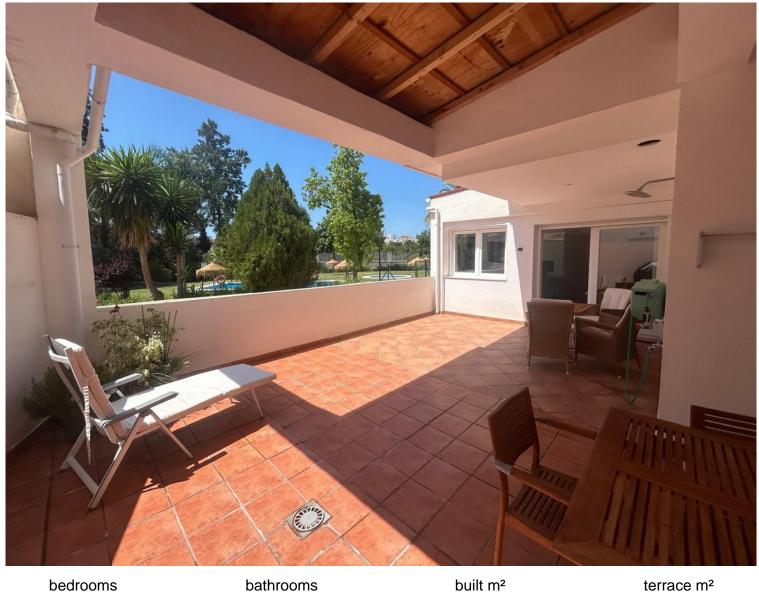

## BENALMADENA COSTA

bedrooms bathrooms built  $m^2$  terrace 2 2 148 46

## ■■■■■■■■■■■ IN BENALMADENA COSTA

Large ground floor apartment at Torrequebrada Golf This spacious ground floor apartment is located within the leafy Torrequebrada Golf Resort. The apartment comprises 148 m² of living space with a partially covered terrace of approximately 46m². Floor-to-ceiling sliding doors seamlessly connect the living room and outdoor area. Layout The very spacious living/dining room (40 m²) flows into the separate, fully equipped kitchen. A cleverly designed extension has been created from the living room, which can be used as an additional third bedroom, gym, or office, with direct access to the generous 46m² terrace, which overlooks the first of the four communal pools in the development and the communal gardens, without being so close that the pool would cause any disturbance. The generous size of the terrace provides ample space for various purposes, such as an area for sun loungers, a dini...