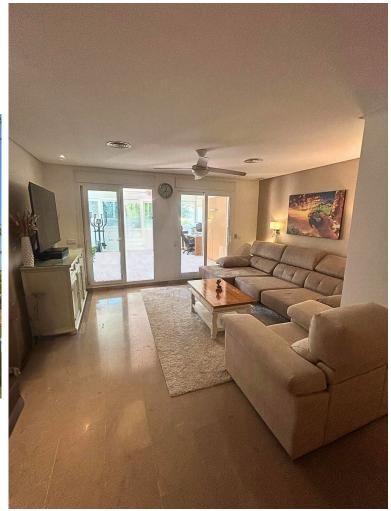

## ■■■■■■■■■■■ IN BENALMADENA COSTA

Large ground floor apartment at Torrequebrada Golf This spacious ground floor apartment is located within the leafy Torrequebrada Golf Resort. The apartment comprises 148 m² of living space with a partially covered terrace of approximately 46m². Floor-to-ceiling sliding doors seamlessly connect the living room and outdoor area. Layout The very spacious living/dining room (40 m²) flows into the separate, fully equipped kitchen. A cleverly designed extension has been created from the living room, which can be used as an additional third bedroom, gym, or office, with direct access to the generous 46m² terrace, which overlooks the first of the four communal pools in the development and the communal gardens, without being so close that the pool would cause any disturbance. The generous size of the terrace provides ample space for various purposes, such as an area for sun loungers, a dini...