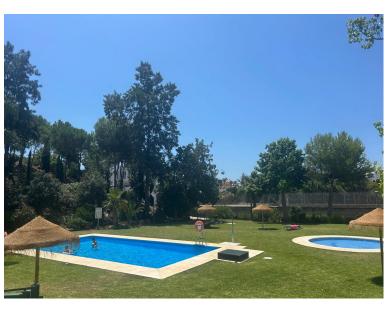

## ■■■■■■■■■■■ IN BENALMADENA COSTA

Large ground floor apartment at Torrequebrada Golf This spacious ground floor apartment is located within the leafy Torrequebrada Golf Resort. The apartment comprises 148 m² of living space with a partially covered terrace of approximately 46m². Floor-to-ceiling sliding doors seamlessly connect the living room and outdoor area. Layout The very spacious living/dining room (40 m²) flows into the separate, fully equipped kitchen. A cleverly designed extension has been created from the living room, which can be used as an additional third bedroom, gym, or office, with direct access to the generous 46m² terrace, which overlooks the first of the four communal pools in the development and the communal gardens, without being so close that the pool would cause any disturbance. The generous size of the terrace provides ample space for various purposes, such as an area for sun loungers, a dini...