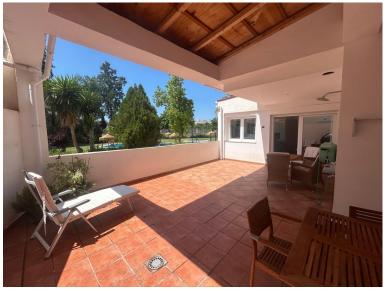

## ■■■■■■■■■■■ IN BENALMADENA COSTA

Large ground floor apartment at Torrequebrada Golf This spacious ground floor apartment is located within the leafy Torrequebrada Golf Resort. The apartment comprises 148 m² of living space with a partially covered terrace of approximately 46m². Floor-to-ceiling sliding doors seamlessly connect the living room and outdoor area. Layout The very spacious living/dining room (40 m²) flows into the separate, fully equipped kitchen. A cleverly designed extension has been created from the living room, which can be used as an additional third bedroom, gym, or office, with direct access to the generous 46m² terrace, which overlooks the first of the four communal pools in the development and the communal gardens, without being so close that the pool would cause any disturbance. The generous size of the terrace provides ample space for various purposes, such as an area for sun loungers, a dini...