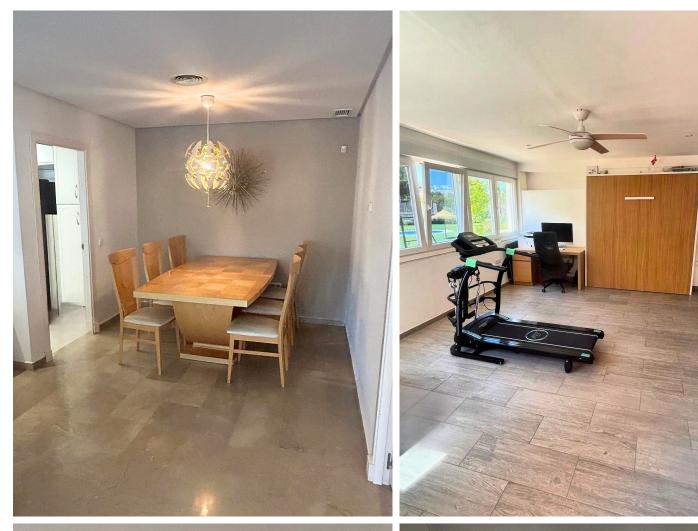

## ■■■■■■■■■■■ IN BENALMADENA COSTA

Large ground floor apartment at Torrequebrada Golf This spacious ground floor apartment is located within the leafy Torrequebrada Golf Resort. The apartment comprises 148 m² of living space with a partially covered terrace of approximately 46m². Floor-to-ceiling sliding doors seamlessly connect the living room and outdoor area. Layout The very spacious living/dining room (40 m²) flows into the separate, fully equipped kitchen. A cleverly designed extension has been created from the living room, which can be used as an additional third bedroom, gym, or office, with direct access to the generous 46m² terrace, which overlooks the first of the four communal pools in the development and the communal gardens, without being so close that the pool would cause any disturbance. The generous size of the terrace provides ample space for various purposes, such as an area for sun loungers, a dini...