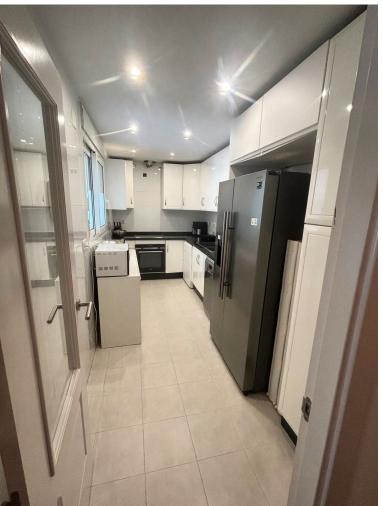

## ■■■■■■■■■■■ IN BENALMADENA COSTA

Large ground floor apartment at Torrequebrada Golf This spacious ground floor apartment is located within the leafy Torrequebrada Golf Resort. The apartment comprises 148 m² of living space with a partially covered terrace of approximately 46m². Floor-to-ceiling sliding doors seamlessly connect the living room and outdoor area. Layout The very spacious living/dining room (40 m²) flows into the separate, fully equipped kitchen. A cleverly designed extension has been created from the living room, which can be used as an additional third bedroom, gym, or office, with direct access to the generous 46m² terrace, which overlooks the first of the four communal pools in the development and the communal gardens, without being so close that the pool would cause any disturbance. The generous size of the terrace provides ample space for various purposes, such as an area for sun loungers, a dini...