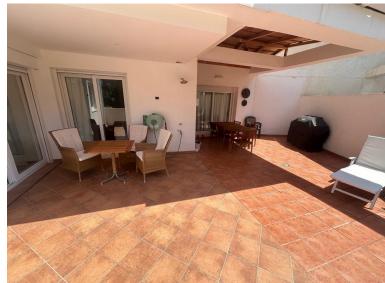

## ■■■■■■■■■■■ IN BENALMADENA COSTA

Large ground floor apartment at Torrequebrada Golf This spacious ground floor apartment is located within the leafy Torrequebrada Golf Resort. The apartment comprises 148 m² of living space with a partially covered terrace of approximately 46m². Floor-to-ceiling sliding doors seamlessly connect the living room and outdoor area. Layout The very spacious living/dining room (40 m²) flows into the separate, fully equipped kitchen. A cleverly designed extension has been created from the living room, which can be used as an additional third bedroom, gym, or office, with direct access to the generous 46m² terrace, which overlooks the first of the four communal pools in the development and the communal gardens, without being so close that the pool would cause any disturbance. The generous size of the terrace provides ample space for various purposes, such as an area for sun loungers, a dini...