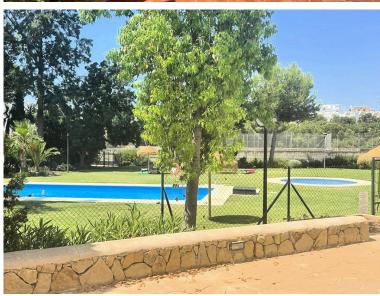

## ■■■■■■■■■■■ IN BENALMADENA COSTA

Large ground floor apartment at Torrequebrada Golf This spacious ground floor apartment is located within the leafy Torrequebrada Golf Resort. The apartment comprises 148 m² of living space with a partially covered terrace of approximately 46m². Floor-to-ceiling sliding doors seamlessly connect the living room and outdoor area. Layout The very spacious living/dining room (40 m²) flows into the separate, fully equipped kitchen. A cleverly designed extension has been created from the living room, which can be used as an additional third bedroom, gym, or office, with direct access to the generous 46m² terrace, which overlooks the first of the four communal pools in the development and the communal gardens, without being so close that the pool would cause any disturbance. The generous size of the terrace provides ample space for various purposes, such as an area for sun loungers, a dini...