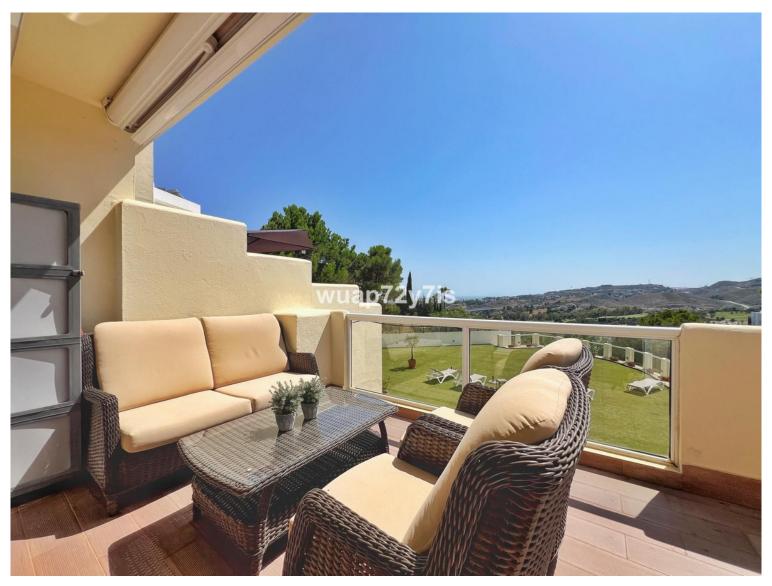

## ■■■■■■■■■■ IN BENAHAVÍS

Beautiful and Bright 2-Bedroom Apartment with Panoramic Sea and Mountain Views Discover this luminous and stylish 2-bedroom, 2-bathroom apartment located in the peaceful and elevated community in Los Almendros, Benahavís that is known for its natural beauty, golf courses and exceptional dining. Set within the prestigious municipality of Benahavís, this apartment offers both privacy and stunning views of the sea and surrounding mountains, while remaining conveniently close to key destinations: just 10 minutes to San Pedro de Alcántara, 12 minutes to Puerto Banús, 15 minutes to Marbella and 45 minutes to Málaga Airport. As you enter the apartment, you're greeted by plenty of natural light pouring in through expansive floor-to-ceiling windows. The layout is smart and practical. On the right, a well-proportioned guest bedroom sits next to a modern bathroom. On the left, the prima...