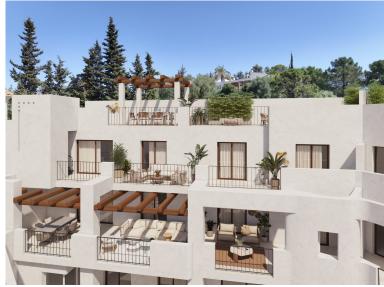

## ■■■■■■■■■ IN BENAHAVÍS

New Development: Prices from 330,000 € to 890,000 €. [Beds: 1 - 3] [Baths: 1 - 2] [Built size: 59.00 m2 - 128.00 m2] Located in the heart of Benahavís, a new residential development is being launched featuring 28 Mediterranean-style apartments with 1, 2, or 3 bedrooms. Each home includes a private underground parking space and access to a communal rooftop pool. This development offers a unique opportunity to enjoy an authentic Andalusian lifestyle, surrounded by natural beauty near the Serranía de Ronda mountains and the Guadalmina River. Just a 5-minute drive away are some of the region's top golf courses, and the popular destinations of San Pedro de Alcántara and Puerto Banús are only 15 minutes away. The apartments will be delivered fully equipped with high-quality materials, premium finishes, and a distinctive, contemporary interior design. The project has already received i...