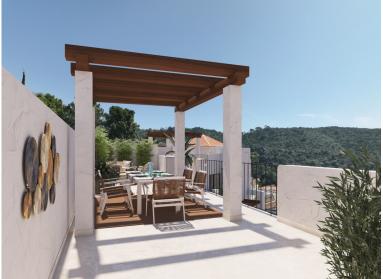

## ■■■■■■■■■ IN BENAHAVÍS

New Development: Prices from 330,000 € to 890,000 €. [Beds: 1 - 3] [Baths: 1 - 2] [Built size: 59.00 m2 - 128.00 m2] Located in the heart of Benahavís, a new residential development is being launched featuring 28 Mediterranean-style apartments with 1, 2, or 3 bedrooms. Each home includes a private underground parking space and access to a communal rooftop pool. This development offers a unique opportunity to enjoy an authentic Andalusian lifestyle, surrounded by natural beauty near the Serranía de Ronda mountains and the Guadalmina River. Just a 5-minute drive away are some of the region's top golf courses, and the popular destinations of San Pedro de Alcántara and Puerto Banús are only 15 minutes away. The apartments will be delivered fully equipped with high-quality materials, premium finishes, and a distinctive, contemporary interior design. The project has already received i...