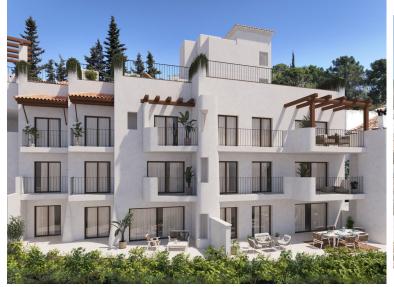

## BENAHAVÍS

## ■■■■■■■■■ IN BENAHAVÍS

New Development: Prices from 330,000 € to 890,000 €. [Beds: 1 - 3] [Baths: 1 - 2] [Built size: 59.00 m2 - 128.00 m2] Located in the heart of Benahavís, a new residential development is being launched featuring 28 Mediterranean-style apartments with 1, 2, or 3 bedrooms. Each home includes a private underground parking space and access to a communal rooftop pool. This development offers a unique opportunity to enjoy an authentic Andalusian lifestyle, surrounded by natural beauty near the Serranía de Ronda mountains and the Guadalmina River. Just a 5-minute drive away are some of the region's top golf courses, and the popular destinations of San Pedro de Alcántara and Puerto Banús are only 15 minutes away. The apartments will be delivered fully equipped with high-quality materials, premium finishes, and a distinctive, contemporary interior design. The project has already received i...