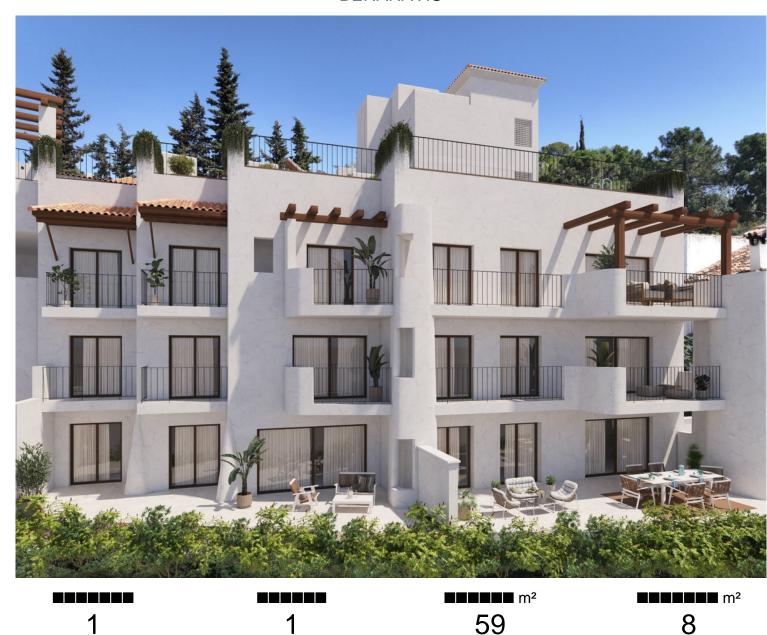

## BENAHAVÍS

## ■■■■■■■■■ IN BENAHAVÍS

New Development: Prices from 330,000 € to 890,000 €. [Beds: 1 - 3] [Baths: 1 - 2] [Built size: 59.00 m2 - 128.00 m2] Located in the heart of Benahavís, a new residential development is being launched featuring 28 Mediterranean-style apartments with 1, 2, or 3 bedrooms. Each home includes a private underground parking space and access to a communal rooftop pool. This development offers a unique opportunity to enjoy an authentic Andalusian lifestyle, surrounded by natural beauty near the Serranía de Ronda mountains and the Guadalmina River. Just a 5-minute drive away are some of the region's top golf courses, and the popular destinations of San Pedro de Alcántara and Puerto Banús are only 15 minutes away. The apartments will be delivered fully equipped with high-quality materials, premium finishes, and a distinctive, contemporary interior design. The project has already received i...