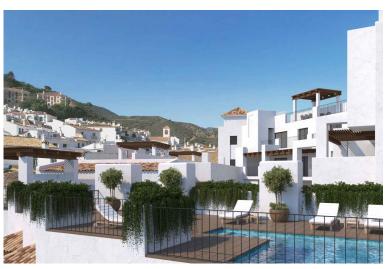

## BENAHAVÍS

## ■■■■■■■■■ IN BENAHAVÍS

New Development: Prices from 330,000 € to 890,000 €. [Beds: 1 - 3] [Baths: 1 - 2] [Built size: 59.00 m2 - 128.00 m2] Located in the heart of Benahavís, a new residential development is being launched featuring 28 Mediterranean-style apartments with 1, 2, or 3 bedrooms. Each home includes a private underground parking space and access to a communal rooftop pool. This development offers a unique opportunity to enjoy an authentic Andalusian lifestyle, surrounded by natural beauty near the Serranía de Ronda mountains and the Guadalmina River. Just a 5-minute drive away are some of the region's top golf courses, and the popular destinations of San Pedro de Alcántara and Puerto Banús are only 15 minutes away. The apartments will be delivered fully equipped with high-quality materials, premium finishes, and a distinctive, contemporary interior design. The project has already received i...