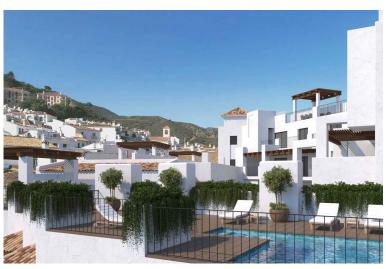

## ■■■■■■■■■■ IN BENAHAVÍS

New Development: Prices from 330,000 € to 890,000 €. [Beds: 1 - 3] [Baths: 1 - 2] [Built size: 59.00 m2 - 128.00 m2] Located in the heart of Benahavís, a new residential development is being launched featuring 28 Mediterranean-style apartments with 1, 2, or 3 bedrooms. Each home includes a private underground parking space and access to a communal rooftop pool. This development offers a unique opportunity to enjoy an authentic Andalusian lifestyle, surrounded by natural beauty near the Serranía de Ronda mountains and the Guadalmina River. Just a 5-minute drive away are some of the region's top golf courses, and the popular destinations of San Pedro de Alcántara and Puerto Banús are only 15 minutes away. The apartments will be delivered fully equipped with high-quality materials, premium finishes, and a distinctive, contemporary interior design. The project has already received i...