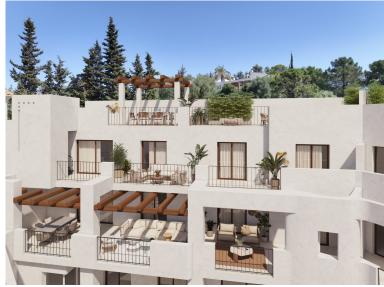

## ■■■■■■■■■■ IN BENAHAVÍS

New Development: Prices from 330,000 € to 890,000 €. [Beds: 1 - 3] [Baths: 1 - 2] [Built size: 59.00 m2 - 128.00 m2] Located in the heart of Benahavís, a new residential development is being launched featuring 28 Mediterranean-style apartments with 1, 2, or 3 bedrooms. Each home includes a private underground parking space and access to a communal rooftop pool. This development offers a unique opportunity to enjoy an authentic Andalusian lifestyle, surrounded by natural beauty near the Serranía de Ronda mountains and the Guadalmina River. Just a 5-minute drive away are some of the region's top golf courses, and the popular destinations of San Pedro de Alcántara and Puerto Banús are only 15 minutes away. The apartments will be delivered fully equipped with high-quality materials, premium finishes, and a distinctive, contemporary interior design. The project has already received i...