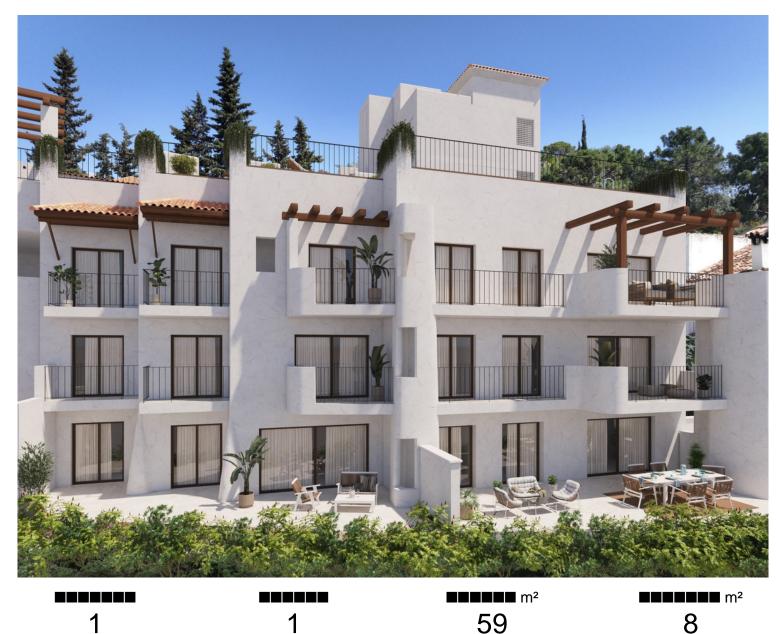

## ■■■■■■■■■■ IN BENAHAVÍS

New Development: Prices from 330,000 € to 890,000 €. [Beds: 1 - 3] [Baths: 1 - 2] [Built size: 59.00 m2 - 128.00 m2] Located in the heart of Benahavís, a new residential development is being launched featuring 28 Mediterranean-style apartments with 1, 2, or 3 bedrooms. Each home includes a private underground parking space and access to a communal rooftop pool. This development offers a unique opportunity to enjoy an authentic Andalusian lifestyle, surrounded by natural beauty near the Serranía de Ronda mountains and the Guadalmina River. Just a 5-minute drive away are some of the region's top golf courses, and the popular destinations of San Pedro de Alcántara and Puerto Banús are only 15 minutes away. The apartments will be delivered fully equipped with high-quality materials, premium finishes, and a distinctive, contemporary interior design. The project has already received i...