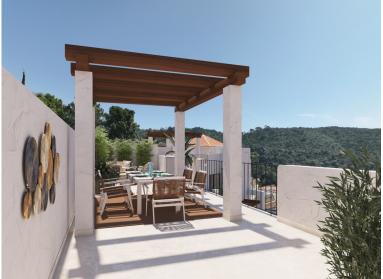

## ■■■■■■■■■■ IN BENAHAVÍS

New Development: Prices from 330,000 € to 890,000 €. [Beds: 1 - 3] [Baths: 1 - 2] [Built size: 59.00 m2 - 128.00 m2] Located in the heart of Benahavís, a new residential development is being launched featuring 28 Mediterranean-style apartments with 1, 2, or 3 bedrooms. Each home includes a private underground parking space and access to a communal rooftop pool. This development offers a unique opportunity to enjoy an authentic Andalusian lifestyle, surrounded by natural beauty near the Serranía de Ronda mountains and the Guadalmina River. Just a 5-minute drive away are some of the region's top golf courses, and the popular destinations of San Pedro de Alcántara and Puerto Banús are only 15 minutes away. The apartments will be delivered fully equipped with high-quality materials, premium finishes, and a distinctive, contemporary interior design. The project has already received i...