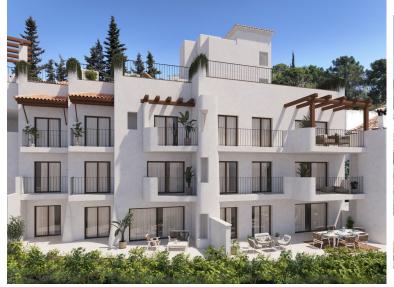

## ■■■■■■■■■■ IN BENAHAVÍS

New Development: Prices from 330,000 € to 890,000 €. [Beds: 1 - 3] [Baths: 1 - 2] [Built size: 59.00 m2 - 128.00 m2] Located in the heart of Benahavís, a new residential development is being launched featuring 28 Mediterranean-style apartments with 1, 2, or 3 bedrooms. Each home includes a private underground parking space and access to a communal rooftop pool. This development offers a unique opportunity to enjoy an authentic Andalusian lifestyle, surrounded by natural beauty near the Serranía de Ronda mountains and the Guadalmina River. Just a 5-minute drive away are some of the region's top golf courses, and the popular destinations of San Pedro de Alcántara and Puerto Banús are only 15 minutes away. The apartments will be delivered fully equipped with high-quality materials, premium finishes, and a distinctive, contemporary interior design. The project has already received i...