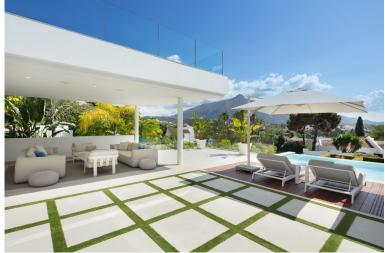

## IN NUEVA ANDALUCÍA

With its ideal east-facing orientation and breathtaking views of La Concha, this outstanding contemporary villa is flooded with natural light all day long. Situated in the prestigious Golf Valley of Nueva Andalucía, it offers an unparalleled blend of style, comfort, and prime location. The property's architecture is synonymous with luxury and elegance, crafted with high-end materials that beautifully decorate the property's exterior. Villa Camellia also boasts plenty of floor to ceiling windows and glass sliding doors, ideal for letting in an abundance of natural light. The generous exterior terraces allow for enjoying the outdoors and 320 days of sun Marbella offers its residents. The bespoke solarium equipped with a jacuzzi is perfect for indulging in the luxurious Marbella lifestyle. Villa Camellia's infinity pool that overlooks the La Concha mountain is perfect for d...