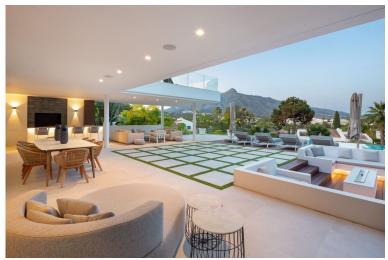

## IN NUEVA ANDALUCÍA

With its ideal east-facing orientation and breathtaking views of La Concha, this outstanding contemporary villa is flooded with natural light all day long. Situated in the prestigious Golf Valley of Nueva Andalucía, it offers an unparalleled blend of style, comfort, and prime location. The property's architecture is synonymous with luxury and elegance, crafted with high-end materials that beautifully decorate the property's exterior. Villa Camellia also boasts plenty of floor to ceiling windows and glass sliding doors, ideal for letting in an abundance of natural light. The generous exterior terraces allow for enjoying the outdoors and 320 days of sun Marbella offers its residents. The bespoke solarium equipped with a jacuzzi is perfect for indulging in the luxurious Marbella lifestyle. Villa Camellia's infinity pool that overlooks the La Concha mountain is perfect for d...