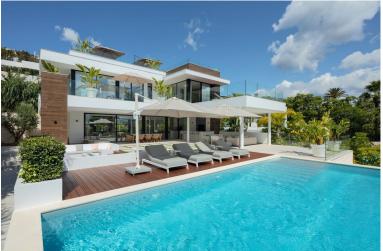

## IN NUEVA ANDALUCÍA

With its ideal east-facing orientation and breathtaking views of La Concha, this outstanding contemporary villa is flooded with natural light all day long. Situated in the prestigious Golf Valley of Nueva Andalucía, it offers an unparalleled blend of style, comfort, and prime location. The property's architecture is synonymous with luxury and elegance, crafted with high-end materials that beautifully decorate the property's exterior. Villa Camellia also boasts plenty of floor to ceiling windows and glass sliding doors, ideal for letting in an abundance of natural light. The generous exterior terraces allow for enjoying the outdoors and 320 days of sun Marbella offers its residents. The bespoke solarium equipped with a jacuzzi is perfect for indulging in the luxurious Marbella lifestyle. Villa Camellia's infinity pool that overlooks the La Concha mountain is perfect for d...