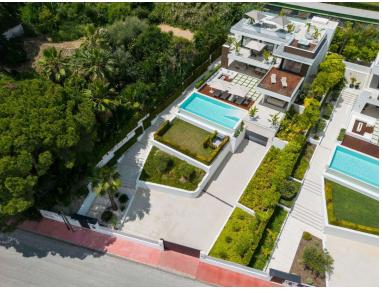

## IN NUEVA ANDALUCÍA

With its ideal east-facing orientation and breathtaking views of La Concha, this outstanding contemporary villa is flooded with natural light all day long. Situated in the prestigious Golf Valley of Nueva Andalucía, it offers an unparalleled blend of style, comfort, and prime location. The property's architecture is synonymous with luxury and elegance, crafted with high-end materials that beautifully decorate the property's exterior. Villa Camellia also boasts plenty of floor to ceiling windows and glass sliding doors, ideal for letting in an abundance of natural light. The generous exterior terraces allow for enjoying the outdoors and 320 days of sun Marbella offers its residents. The bespoke solarium equipped with a jacuzzi is perfect for indulging in the luxurious Marbella lifestyle. Villa Camellia's infinity pool that overlooks the La Concha mountain is perfect for d...