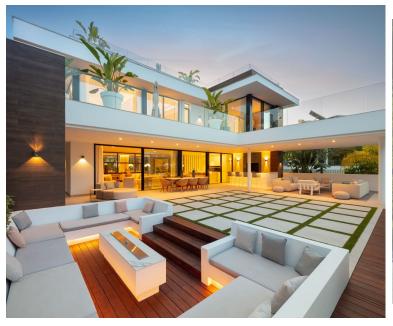

## IN NUEVA ANDALUCÍA

With its ideal east-facing orientation and breathtaking views of La Concha, this outstanding contemporary villa is flooded with natural light all day long. Situated in the prestigious Golf Valley of Nueva Andalucía, it offers an unparalleled blend of style, comfort, and prime location. The property's architecture is synonymous with luxury and elegance, crafted with high-end materials that beautifully decorate the property's exterior. Villa Camellia also boasts plenty of floor to ceiling windows and glass sliding doors, ideal for letting in an abundance of natural light. The generous exterior terraces allow for enjoying the outdoors and 320 days of sun Marbella offers its residents. The bespoke solarium equipped with a jacuzzi is perfect for indulging in the luxurious Marbella lifestyle. Villa Camellia's infinity pool that overlooks the La Concha mountain is perfect for d...