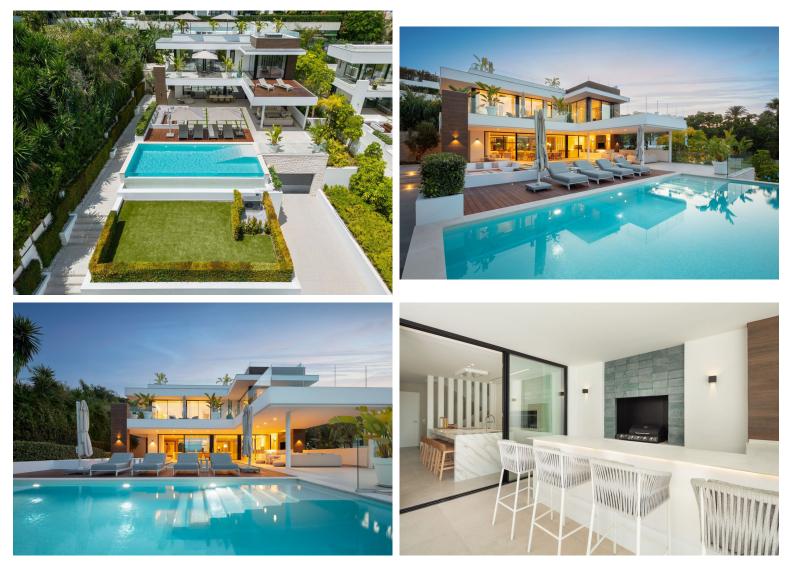

## IN NUEVA ANDALUCÍA

With its ideal east-facing orientation and breathtaking views of La Concha, this outstanding contemporary villa is flooded with natural light all day long. Situated in the prestigious Golf Valley of Nueva Andalucía, it offers an unparalleled blend of style, comfort, and prime location. The property's architecture is synonymous with luxury and elegance, crafted with high-end materials that beautifully decorate the property's exterior. Villa Camellia also boasts plenty of floor to ceiling windows and glass sliding doors, ideal for letting in an abundance of natural light. The generous exterior terraces allow for enjoying the outdoors and 320 days of sun Marbella offers its residents. The bespoke solarium equipped with a jacuzzi is perfect for indulging in the luxurious Marbella lifestyle. Villa Camellia's infinity pool that overlooks the La Concha mountain is perfect for d...