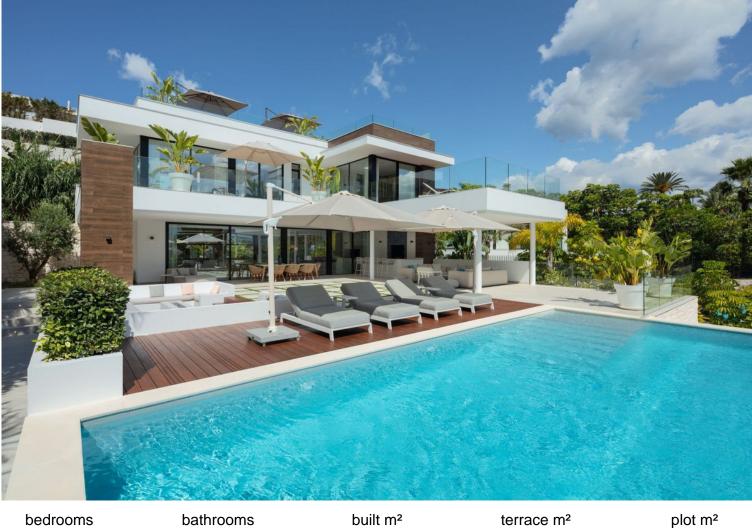

## NUEVA ANDALUCÍA

bedroomsbathroomsbuilt m²terrace m²plot m²565564181 263

## IN NUEVA ANDALUCÍA

With its ideal east-facing orientation and breathtaking views of La Concha, this outstanding contemporary villa is flooded with natural light all day long. Situated in the prestigious Golf Valley of Nueva Andalucía, it offers an unparalleled blend of style, comfort, and prime location. The property's architecture is synonymous with luxury and elegance, crafted with high-end materials that beautifully decorate the property's exterior. Villa Camellia also boasts plenty of floor to ceiling windows and glass sliding doors, ideal for letting in an abundance of natural light. The generous exterior terraces allow for enjoying the outdoors and 320 days of sun Marbella offers its residents. The bespoke solarium equipped with a jacuzzi is perfect for indulging in the luxurious Marbella lifestyle. Villa Camellia's infinity pool that overlooks the La Concha mountain is perfect for d...