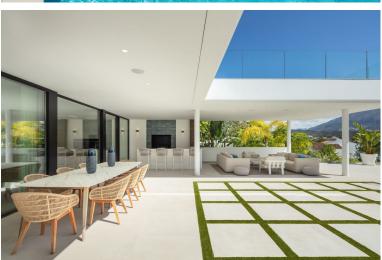

## IN NUEVA ANDALUCÍA

With its ideal east-facing orientation and breathtaking views of La Concha, this outstanding contemporary villa is flooded with natural light all day long. Situated in the prestigious Golf Valley of Nueva Andalucía, it offers an unparalleled blend of style, comfort, and prime location. The property's architecture is synonymous with luxury and elegance, crafted with high-end materials that beautifully decorate the property's exterior. Villa Camellia also boasts plenty of floor to ceiling windows and glass sliding doors, ideal for letting in an abundance of natural light. The generous exterior terraces allow for enjoying the outdoors and 320 days of sun Marbella offers its residents. The bespoke solarium equipped with a jacuzzi is perfect for indulging in the luxurious Marbella lifestyle. Villa Camellia's infinity pool that overlooks the La Concha mountain is perfect for d...