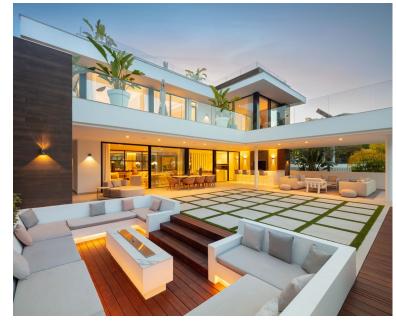

## ■■■■ IN NUEVA ANDALUCÍA

With its ideal east-facing orientation and breathtaking views of La Concha, this outstanding contemporary villa is flooded with natural light all day long. Situated in the prestigious Golf Valley of Nueva Andalucía, it offers an unparalleled blend of style, comfort, and prime location. The property's architecture is synonymous with luxury and elegance, crafted with high-end materials that beautifully decorate the property's exterior. Villa Camellia also boasts plenty of floor to ceiling windows and glass sliding doors, ideal for letting in an abundance of natural light. The generous exterior terraces allow for enjoying the outdoors and 320 days of sun Marbella offers its residents. The bespoke solarium equipped with a jacuzzi is perfect for indulging in the luxurious Marbella lifestyle. Villa Camellia's infinity pool that overlooks the La Concha mountain is perfect for d...