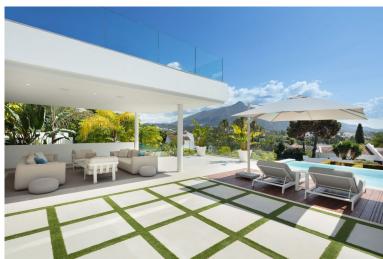

## ■■■■ IN NUEVA ANDALUCÍA

With its ideal east-facing orientation and breathtaking views of La Concha, this outstanding contemporary villa is flooded with natural light all day long. Situated in the prestigious Golf Valley of Nueva Andalucía, it offers an unparalleled blend of style, comfort, and prime location. The property's architecture is synonymous with luxury and elegance, crafted with high-end materials that beautifully decorate the property's exterior. Villa Camellia also boasts plenty of floor to ceiling windows and glass sliding doors, ideal for letting in an abundance of natural light. The generous exterior terraces allow for enjoying the outdoors and 320 days of sun Marbella offers its residents. The bespoke solarium equipped with a jacuzzi is perfect for indulging in the luxurious Marbella lifestyle. Villa Camellia's infinity pool that overlooks the La Concha mountain is perfect for d...