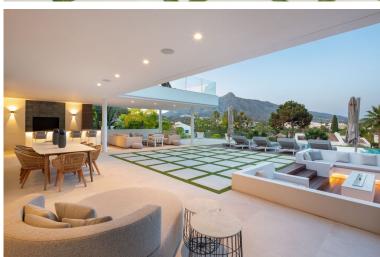

## ■■■■ IN NUEVA ANDALUCÍA

With its ideal east-facing orientation and breathtaking views of La Concha, this outstanding contemporary villa is flooded with natural light all day long. Situated in the prestigious Golf Valley of Nueva Andalucía, it offers an unparalleled blend of style, comfort, and prime location. The property's architecture is synonymous with luxury and elegance, crafted with high-end materials that beautifully decorate the property's exterior. Villa Camellia also boasts plenty of floor to ceiling windows and glass sliding doors, ideal for letting in an abundance of natural light. The generous exterior terraces allow for enjoying the outdoors and 320 days of sun Marbella offers its residents. The bespoke solarium equipped with a jacuzzi is perfect for indulging in the luxurious Marbella lifestyle. Villa Camellia's infinity pool that overlooks the La Concha mountain is perfect for d...