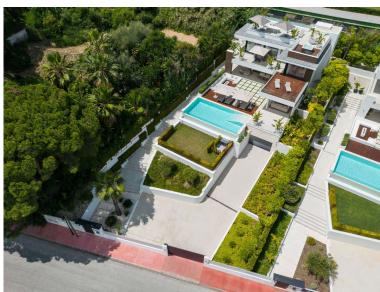

## ■■■■ IN NUEVA ANDALUCÍA

With its ideal east-facing orientation and breathtaking views of La Concha, this outstanding contemporary villa is flooded with natural light all day long. Situated in the prestigious Golf Valley of Nueva Andalucía, it offers an unparalleled blend of style, comfort, and prime location. The property's architecture is synonymous with luxury and elegance, crafted with high-end materials that beautifully decorate the property's exterior. Villa Camellia also boasts plenty of floor to ceiling windows and glass sliding doors, ideal for letting in an abundance of natural light. The generous exterior terraces allow for enjoying the outdoors and 320 days of sun Marbella offers its residents. The bespoke solarium equipped with a jacuzzi is perfect for indulging in the luxurious Marbella lifestyle. Villa Camellia's infinity pool that overlooks the La Concha mountain is perfect for d...