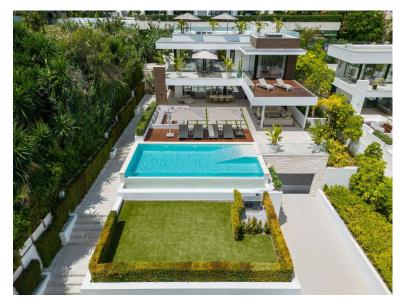

## ■■■■ IN NUEVA ANDALUCÍA

With its ideal east-facing orientation and breathtaking views of La Concha, this outstanding contemporary villa is flooded with natural light all day long. Situated in the prestigious Golf Valley of Nueva Andalucía, it offers an unparalleled blend of style, comfort, and prime location. The property's architecture is synonymous with luxury and elegance, crafted with high-end materials that beautifully decorate the property's exterior. Villa Camellia also boasts plenty of floor to ceiling windows and glass sliding doors, ideal for letting in an abundance of natural light. The generous exterior terraces allow for enjoying the outdoors and 320 days of sun Marbella offers its residents. The bespoke solarium equipped with a jacuzzi is perfect for indulging in the luxurious Marbella lifestyle. Villa Camellia's infinity pool that overlooks the La Concha mountain is perfect for d...