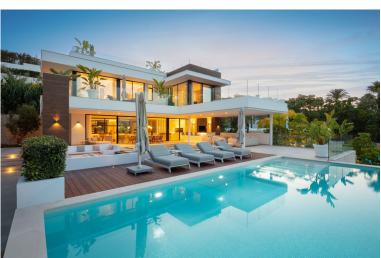

## ■■■■ IN NUEVA ANDALUCÍA

With its ideal east-facing orientation and breathtaking views of La Concha, this outstanding contemporary villa is flooded with natural light all day long. Situated in the prestigious Golf Valley of Nueva Andalucía, it offers an unparalleled blend of style, comfort, and prime location. The property's architecture is synonymous with luxury and elegance, crafted with high-end materials that beautifully decorate the property's exterior. Villa Camellia also boasts plenty of floor to ceiling windows and glass sliding doors, ideal for letting in an abundance of natural light. The generous exterior terraces allow for enjoying the outdoors and 320 days of sun Marbella offers its residents. The bespoke solarium equipped with a jacuzzi is perfect for indulging in the luxurious Marbella lifestyle. Villa Camellia's infinity pool that overlooks the La Concha mountain is perfect for d...