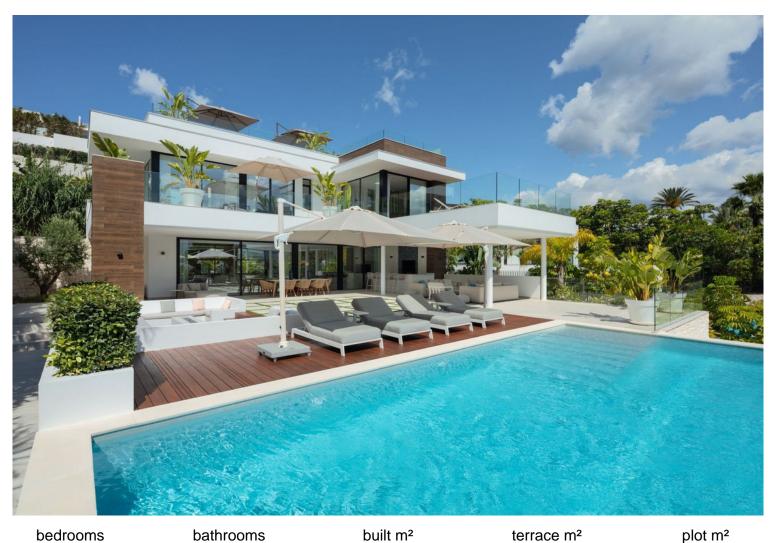

## NUEVA ANDALUCÍA

| bedrooms | bathrooms | built m² | terrace m² | plot m² |
|----------|-----------|----------|------------|---------|
| 5        | 6         | 556      | 418        | 1 263   |

## ■■■■ IN NUEVA ANDALUCÍA

With its ideal east-facing orientation and breathtaking views of La Concha, this outstanding contemporary villa is flooded with natural light all day long. Situated in the prestigious Golf Valley of Nueva Andalucía, it offers an unparalleled blend of style, comfort, and prime location. The property's architecture is synonymous with luxury and elegance, crafted with high-end materials that beautifully decorate the property's exterior. Villa Camellia also boasts plenty of floor to ceiling windows and glass sliding doors, ideal for letting in an abundance of natural light. The generous exterior terraces allow for enjoying the outdoors and 320 days of sun Marbella offers its residents. The bespoke solarium equipped with a jacuzzi is perfect for indulging in the luxurious Marbella lifestyle. Villa Camellia's infinity pool that overlooks the La Concha mountain is perfect for d...