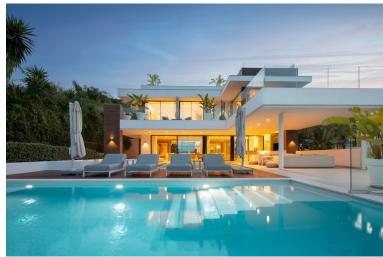

## ■■■■ IN NUEVA ANDALUCÍA

With its ideal east-facing orientation and breathtaking views of La Concha, this outstanding contemporary villa is flooded with natural light all day long. Situated in the prestigious Golf Valley of Nueva Andalucía, it offers an unparalleled blend of style, comfort, and prime location. The property's architecture is synonymous with luxury and elegance, crafted with high-end materials that beautifully decorate the property's exterior. Villa Camellia also boasts plenty of floor to ceiling windows and glass sliding doors, ideal for letting in an abundance of natural light. The generous exterior terraces allow for enjoying the outdoors and 320 days of sun Marbella offers its residents. The bespoke solarium equipped with a jacuzzi is perfect for indulging in the luxurious Marbella lifestyle. Villa Camellia's infinity pool that overlooks the La Concha mountain is perfect for d...