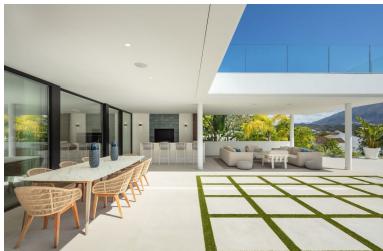

## ■■■■ IN NUEVA ANDALUCÍA

With its ideal east-facing orientation and breathtaking views of La Concha, this outstanding contemporary villa is flooded with natural light all day long. Situated in the prestigious Golf Valley of Nueva Andalucía, it offers an unparalleled blend of style, comfort, and prime location. The property's architecture is synonymous with luxury and elegance, crafted with high-end materials that beautifully decorate the property's exterior. Villa Camellia also boasts plenty of floor to ceiling windows and glass sliding doors, ideal for letting in an abundance of natural light. The generous exterior terraces allow for enjoying the outdoors and 320 days of sun Marbella offers its residents. The bespoke solarium equipped with a jacuzzi is perfect for indulging in the luxurious Marbella lifestyle. Villa Camellia's infinity pool that overlooks the La Concha mountain is perfect for d...