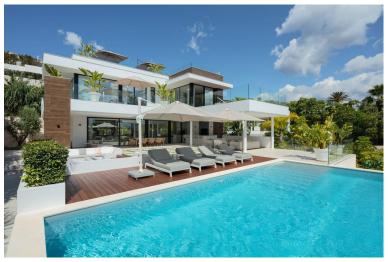

## ■■■■ IN NUEVA ANDALUCÍA

With its ideal east-facing orientation and breathtaking views of La Concha, this outstanding contemporary villa is flooded with natural light all day long. Situated in the prestigious Golf Valley of Nueva Andalucía, it offers an unparalleled blend of style, comfort, and prime location. The property's architecture is synonymous with luxury and elegance, crafted with high-end materials that beautifully decorate the property's exterior. Villa Camellia also boasts plenty of floor to ceiling windows and glass sliding doors, ideal for letting in an abundance of natural light. The generous exterior terraces allow for enjoying the outdoors and 320 days of sun Marbella offers its residents. The bespoke solarium equipped with a jacuzzi is perfect for indulging in the luxurious Marbella lifestyle. Villa Camellia's infinity pool that overlooks the La Concha mountain is perfect for d...