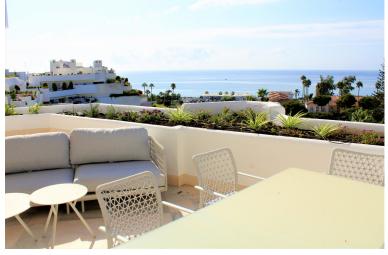

## IN GUADALMINA BAJA

Spectacular and unique duplex penthouse in the urbanization Parquesol, with the best panoramic views of the Sea of the Coast, in one of the exclusive urbanizations of Guadalmina Baja. It has a 24-hour concierge and consists of a garden area with large swimming pool for adults and another for children. It is a duplex with 2 bedrooms, originally 3 bedrooms, with project to rebuild it again in 3 bedrooms. The first floor consists of a guest toilet and hall that gives access to a large fully equipped kitchen and the living room, with fireplace, which gives access to the beautiful terrace with private octagonal pool and fountain, with hammock area and dining room , with wonderful views of the Mediterranean Sea and the golf course and the Concha. The second floor is accessed by a staircase and the large hall gives way to the double master bedroom with a large covered terrace with rest area an...