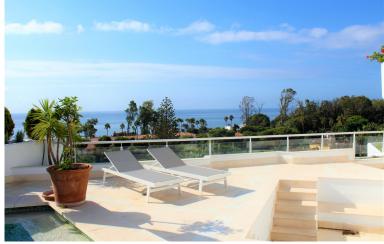

## IN GUADALMINA BAJA

Spectacular and unique duplex penthouse in the urbanization Parquesol, with the best panoramic views of the Sea of the Coast, in one of the exclusive urbanizations of Guadalmina Baja. It has a 24-hour concierge and consists of a garden area with large swimming pool for adults and another for children. It is a duplex with 2 bedrooms, originally 3 bedrooms, with project to rebuild it again in 3 bedrooms. The first floor consists of a guest toilet and hall that gives access to a large fully equipped kitchen and the living room, with fireplace, which gives access to the beautiful terrace with private octagonal pool and fountain, with hammock area and dining room , with wonderful views of the Mediterranean Sea and the golf course and the Concha. The second floor is accessed by a staircase and the large hall gives way to the double master bedroom with a large covered terrace with rest area an...