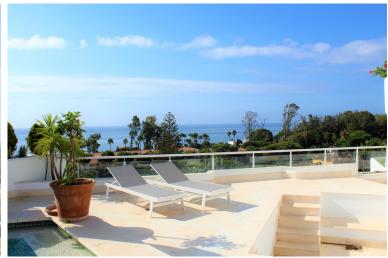

## ■■■■■■■■ IN GUADALMINA BAJA

Spectacular and unique duplex penthouse in the urbanization Parquesol, with the best panoramic views of the Sea of the Coast, in one of the exclusive urbanizations of Guadalmina Baja. It has a 24-hour concierge and consists of a garden area with large swimming pool for adults and another for children. It is a duplex with 2 bedrooms, originally 3 bedrooms, with project to rebuild it again in 3 bedrooms. The first floor consists of a guest toilet and hall that gives access to a large fully equipped kitchen and the living room, with fireplace, which gives access to the beautiful terrace with private octagonal pool and fountain, with hammock area and dining room, with wonderful views of the Mediterranean Sea and the golf course and the Concha. The second floor is accessed by a staircase and the large hall gives way to the double master bedroom with a large covered terrace with rest area an...