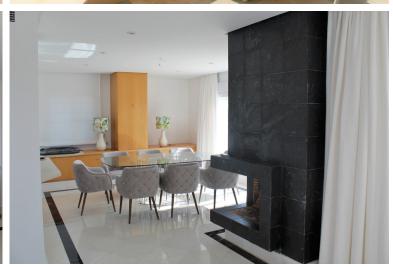

## ■■■■■■■■ IN GUADALMINA BAJA

Spectacular and unique duplex penthouse in the urbanization Parquesol, with the best panoramic views of the Sea of the Coast, in one of the exclusive urbanizations of Guadalmina Baja. It has a 24-hour concierge and consists of a garden area with large swimming pool for adults and another for children. It is a duplex with 2 bedrooms, originally 3 bedrooms, with project to rebuild it again in 3 bedrooms. The first floor consists of a guest toilet and hall that gives access to a large fully equipped kitchen and the living room, with fireplace, which gives access to the beautiful terrace with private octagonal pool and fountain, with hammock area and dining room, with wonderful views of the Mediterranean Sea and the golf course and the Concha. The second floor is accessed by a staircase and the large hall gives way to the double master bedroom with a large covered terrace with rest area an...