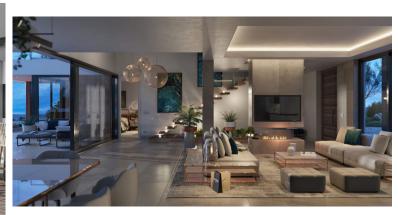

## **■■■■** IN SOTOGRANDE

New Development: Prices from 2,800,000 € to 2,800,000 €. [Beds: 4 - 4] [Built size: 367.00 m2 - 367.00 m2] Located among golf courses, this villa embodies a life of serenity and exclusivity. A retreat with an Andalusian soul, next to the Mediterranean, its marina, and just minutes from Marbella. Here, lifestyle finds its true meaning. It has a surface area of 1,955 m2 (367 m2 built) spread over three floors with a total of 4 bedrooms, 4 bathrooms and a toilet.