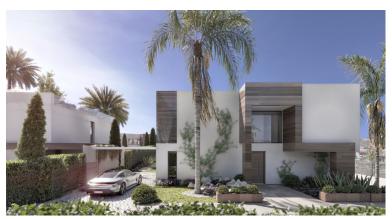

## **■■■■** IN SOTOGRANDE

New Development: Prices from 2,800,000 € to 2,800,000 €. [Beds: 4 - 4] [Built size: 367.00 m2 - 367.00 m2] Located among golf courses, this villa embodies a life of serenity and exclusivity. A retreat with an Andalusian soul, next to the Mediterranean, its marina, and just minutes from Marbella. Here, lifestyle finds its true meaning. It has a surface area of 1,955 m2 (367 m2 built) spread over three floors with a total of 4 bedrooms, 4 bathrooms and a toilet.