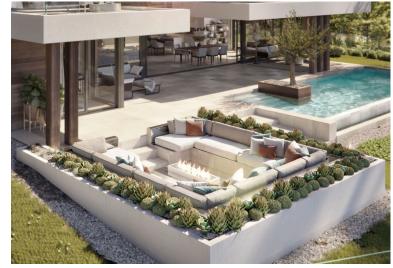

## **■■■■** IN SOTOGRANDE

New Development: Prices from 2,800,000 € to 2,800,000 €. [Beds: 4 - 4] [Built size: 367.00 m2 - 367.00 m2] Located among golf courses, this villa embodies a life of serenity and exclusivity. A retreat with an Andalusian soul, next to the Mediterranean, its marina, and just minutes from Marbella. Here, lifestyle finds its true meaning. It has a surface area of 1,955 m2 (367 m2 built) spread over three floors with a total of 4 bedrooms, 4 bathrooms and a toilet.