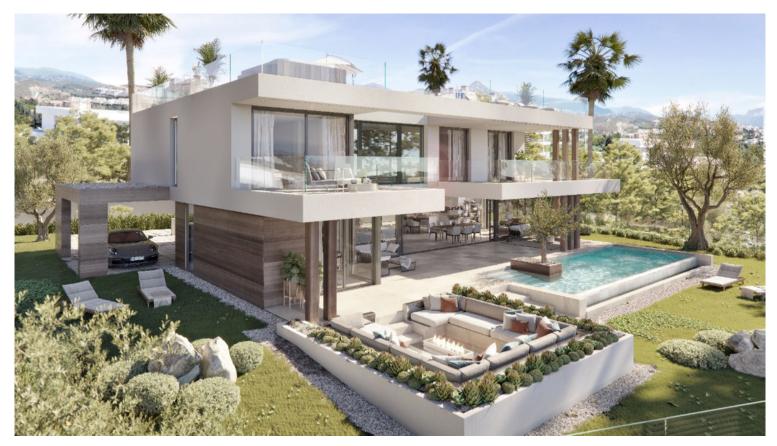

## **■■■■** IN SOTOGRANDE

New Development: Prices from 2,800,000 € to 2,800,000 €. [Beds: 4 - 4] [Built size: 367.00 m2 - 367.00 m2] Located among golf courses, this villa embodies a life of serenity and exclusivity. A retreat with an Andalusian soul, next to the Mediterranean, its marina, and just minutes from Marbella. Here, lifestyle finds its true meaning. It has a surface area of 1,955 m2 (367 m2 built) spread over three floors with a total of 4 bedrooms, 4 bathrooms and a toilet.