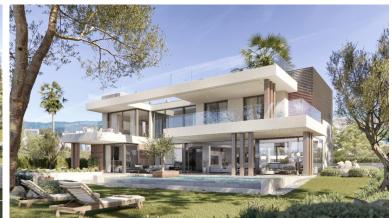

## **■■■■** IN SOTOGRANDE

New Development: Prices from 2,800,000 € to 2,800,000 €. [Beds: 4 - 4] [Built size: 367.00 m2 - 367.00 m2] Located among golf courses, this villa embodies a life of serenity and exclusivity. A retreat with an Andalusian soul, next to the Mediterranean, its marina, and just minutes from Marbella. Here, lifestyle finds its true meaning. It has a surface area of 1,955 m2 (367 m2 built) spread over three floors with a total of 4 bedrooms, 4 bathrooms and a toilet.